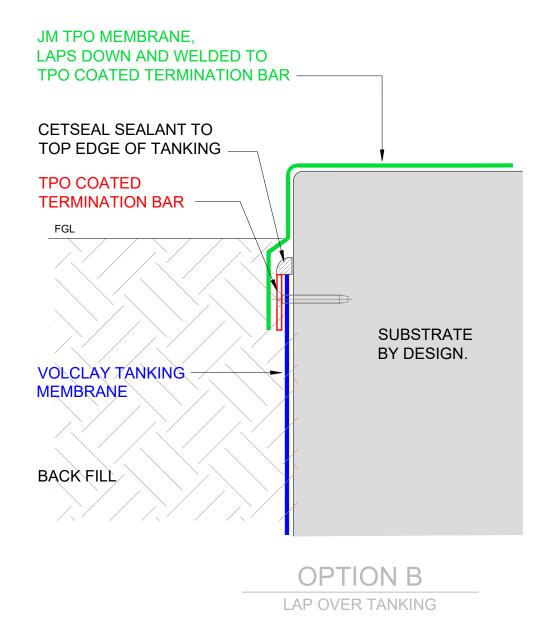

### TPO LAP TO TANKING MEMBRANE

SCALE: NTS

The information and data contained herein are believed to be accurate and reliable. This information does not constitute a warranty and should be used in conjunction with the project specification document supplied by Allco Waterproofing Solutions Ltd Please contact Allco Waterproofing Solutions Ltd with any questions or deviations from this information.