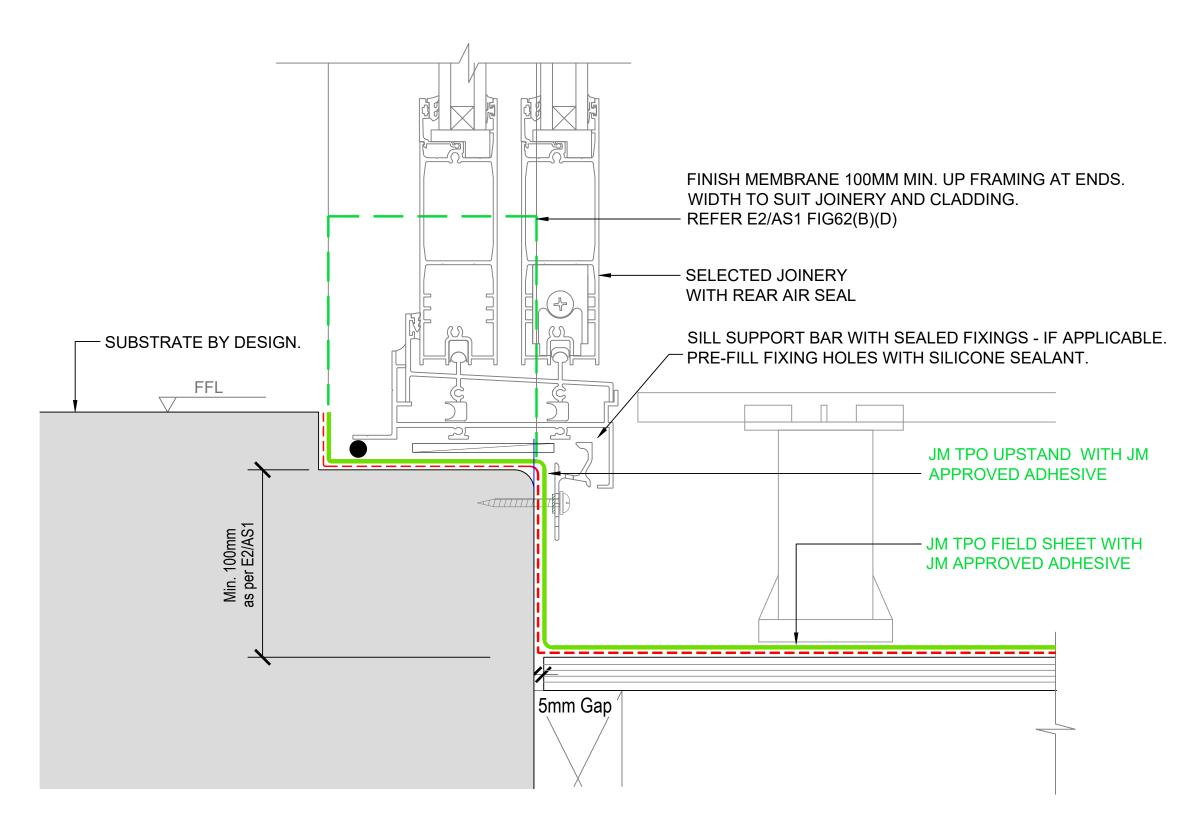

© Allco Waterproofing Solution Ltd

For Technical Advice Contact:
Web: www.allco.co.nz
Email: info@allco.co.nz

Telephone: 09 448 1185 Facsimile: 09 448 1186

DRAWN BY: ALLCO DATE: 06/23

DRAWING REF:

REV: **2 4** 

T-002

© Allco Waterproofing Solution Ltd

### **UPSTAND DETAIL - WINDOW SILL - NO REBATE**

SCALE: NTS

The information and data contained herein are believed to be accurate and reliable. This information does not constitute a warranty and should be used in conjunction with the project specification document supplied by Allco Waterproofing Solutions Ltd Please contact Allco Waterproofing Solutions Ltd with any questions or deviations from this information.