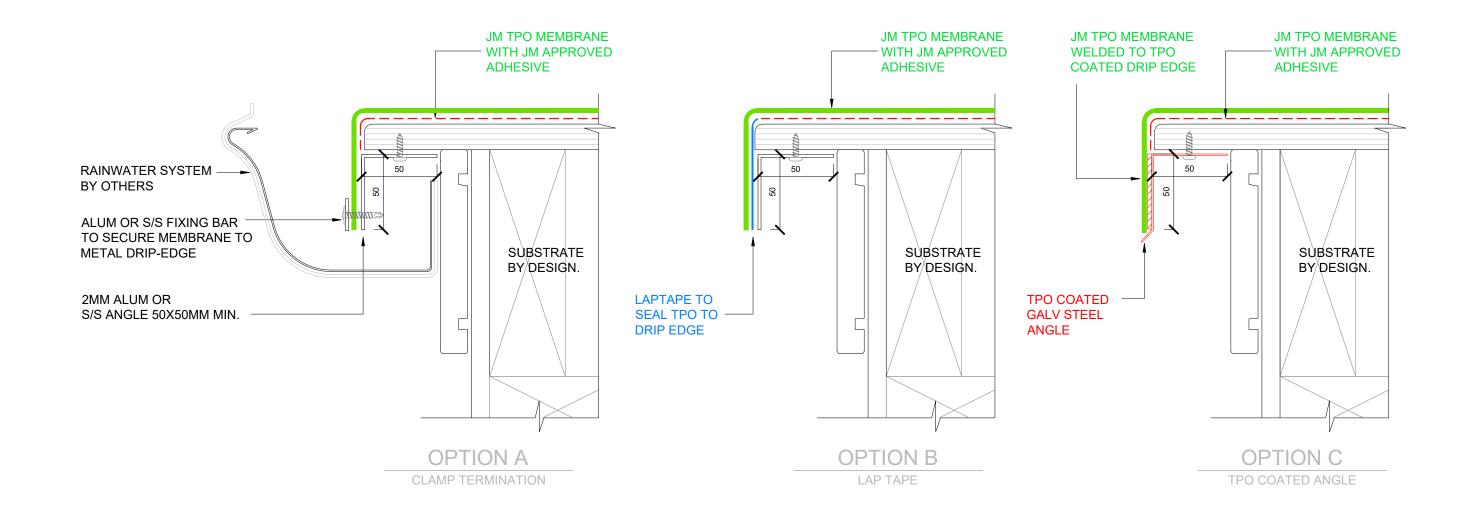

### DRIP EDGE TO SPOUTING OPTIONS

SCALE: NTS

The information and data contained herein are believed to be accurate and reliable. This information does not constitute a warranty and should be used in conjunction with the project specification document supplied by Allco Waterproofing Solutions Ltd Please contact Allco Waterproofing Solutions Ltd with any questions or deviations from this information.

© Allco Waterproofing Solution Ltd

For Technical Advice Contact: Web: www.allco.co.nz Email: info@allco.co.nz

Telephone: 09 448 1185 Facsimile: 09 448 1186

DRAWN BY: ALLCO DATE: 06/19

T-008

NOTE: Z= VARIABLE ACCORDING TO WIND ZONES REFER TO NZBC E2 AS1 TABLE 7 (70mm TYPICAL)