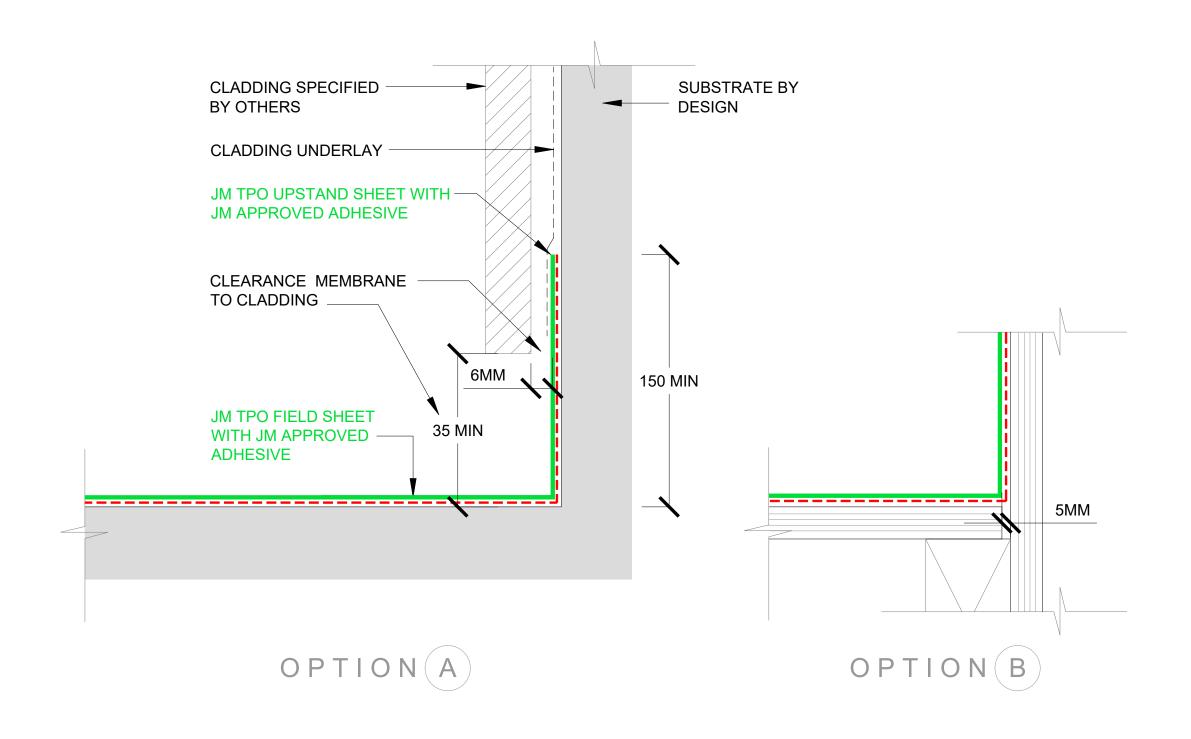

For Technical Advice Contact: Web: www.allco.co.nz Email: info@allco.co.nz

Email: info@allco.co.nz Telephone: 09 448 1185 Facsimile: 09 448 1186

DRAWN BY: ALLCO DATE: 06/19

DRAWING REF:

REF: REV:

UPSTAND DETAIL - WINDOW SILL - REBATE

SCALE: NTS

The information and data contained herein are believed to be accurate and reliable. This information does not constitute a warranty and should be used in conjunction with the project specification document supplied by Allco Waterproofing Solutions Ltd Please contact Allco Waterproofing Solutions Ltd with any questions or deviations from this information.