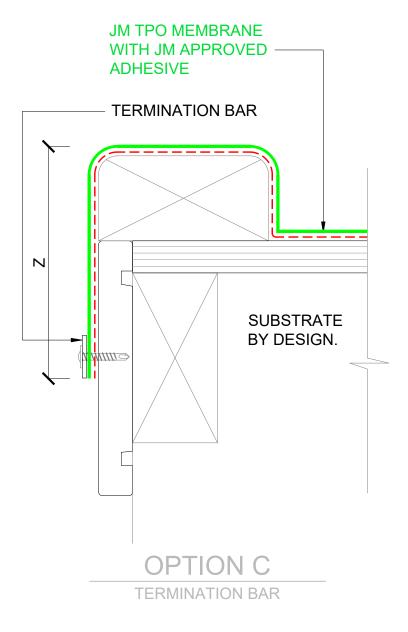

#### Notes:

- 'Z' = Variable cover according to wind zone refer table 7 E2/AS1.

© Allco Waterproofing Solution Ltd

- 150mm minimum membrane upstand heights where-ever possible.

B PRESSURE BAR TERMINATION 'TYPE C'

C PRESSURE BAR TERMINATION 'TYPE D'

The information and data contained herein are believed to be accurate and reliable. This information does not constitute a warranty and should be used in conjunction with the project specification document supplied by Allco Waterproofing Solutions Ltd Please contact Allco Waterproofing Solutions Ltd with any questions or deviations from this information.