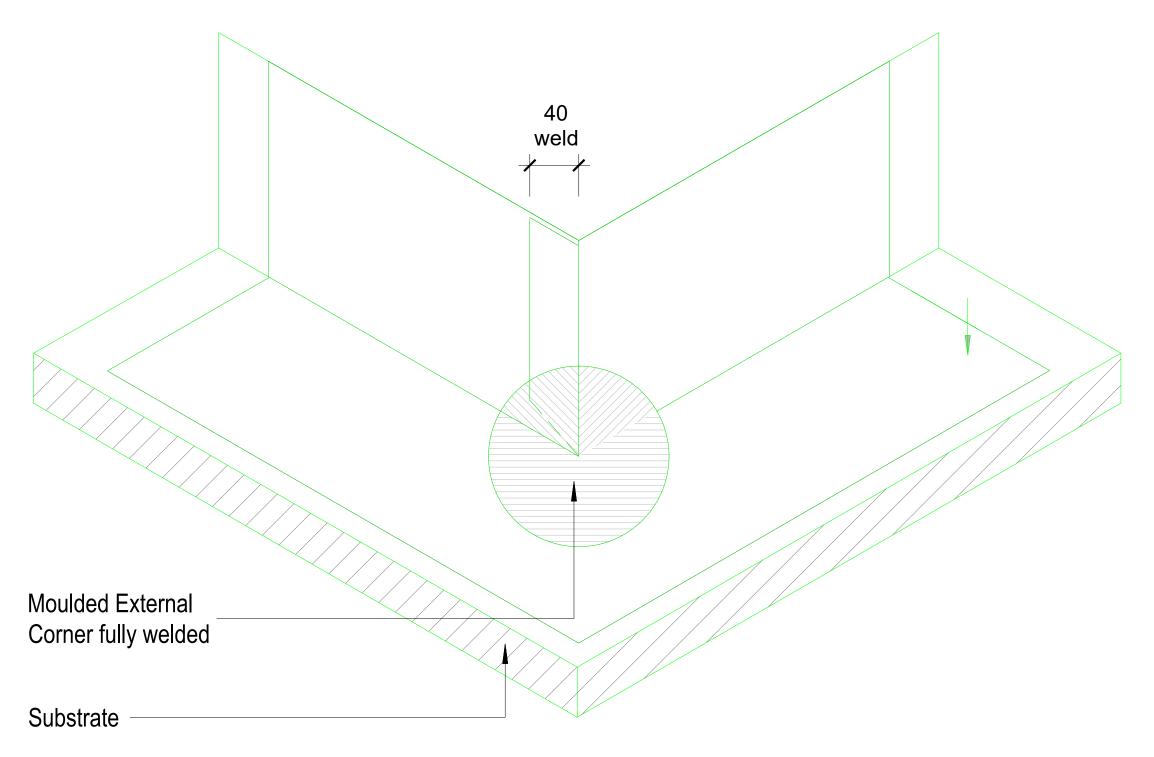

1 UPSTAND DIAGRAM - EXTERNAL CORNER SCALE: NTS

The information and data contained herein are believed to be accurate and reliable. This information does not constitute a warranty and should be used in conjunction with the project specification document supplied by Allco Waterproofing Solutions Ltd Please contact Allco Waterproofing Solutions Ltd with any questions or deviations from this information.

© Allco Waterproofing Solution Ltd

For Technical Advice Contact:
Web: www.allco.co.nz

Email: info@allco.co.nz Telephone: 09 448 1185 Facsimile: 09 448 1186

DRAWN BY: ALLCO DATE: 17/04/19

DRAWING REF:

© Allco Waterproofing Solution Ltd