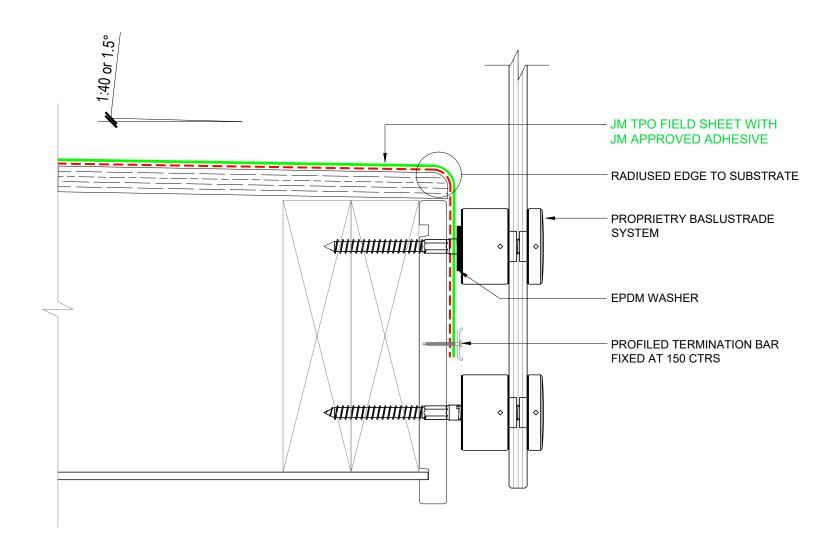

© Allco Waterproofing Solution Ltd

For Technical Advice Contact: Web: www.allco.co.nz Email: info@allco.co.nz Telephone: 09 448 1185

Facsimile: 09 448 1186

DRAWN BY: ALLCO

DATE: 09/2020

DRAWING REF: T-015

Although ALLCO do not recommend fixing posts or plant through the top of Membrane roofs or decks if this is required then use a plinith detail provides the fixing by other trades are kept off the main deck flood area.

ALLCO recommend that all plantwork fixings are kept independent of the membrane roof ideally through vertical surfaces such as parapets.

All Fixings must be sealed

NOTE: ALLCO and it's Approved Applicators do not warranty fixings installed by other trades.

### JM TPO - PLANTWORK FIXING PLINTH OPTIONS

SCALE: NTS

The information and data contained herein are believed to be accurate and reliable. This information does not constitute a warranty and should be used in conjunction with the project specification document supplied by Allco Waterproofing Solutions Ltd Please contact Allco Waterproofing Solutions Ltd with any questions or deviations from this information.

© Allco Waterproofing Solution Ltd

For Technical Advice Contact: Web: www.allco.co.nz Email: info@allco.co.nz Telephone: 09 448 1185 Facsimile: 09 448 1186

DRAWN BY: ALLCO DATE: 10/2020

DRAWING REF:

F: REV: **1** 