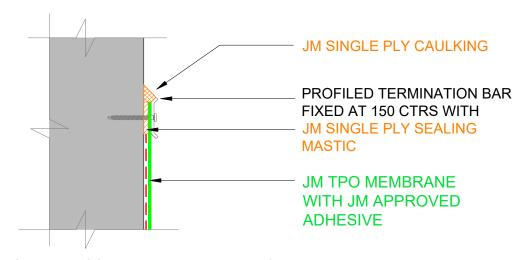

tion with the project specification document supplied by Allco Waterproofing Solutions Ltd Please contact Allco Waterproofing Solutions Ltd with any questions or deviations from this information.

© Allco Waterproofing Solution Ltd

For Technical Advice Contact: Web: www.allco.co.nz Email: info@allco.co.nz

Telephone: 09 448 1185 Facsimile: 09 448 1186



DRAWN BY: ALLCO DATE: 17/04/19

DRAWING REF:









For Technical Advice Contact: Web: www.allco.co.nz
Email: info@allco.co.nz
Telephone: 09 448 1185
Facsimile: 09 448 1186



DRAWN BY: ALLCO DATE: 6/19

DRAWING REF:



#### Notes:

- 'Z' = Variable cover according to wind zone refer table 7 E2/AS1.

© Allco Waterproofing Solution Ltd

- 150mm minimum membrane upstand heights where-ever possible.



B PRESSURE BAR TERMINATION 'TYPE C'



C PRESSURE BAR TERMINATION 'TYPE D'







The information and data contained herein are believed to be accurate and reliable. This information does not constitute a warranty and should be used in conjunction with the project specification document supplied by Allco Waterproofing Solutions Ltd Please contact Allco Waterproofing Solutions Ltd with any questions or deviations from this information.

For Technical Advice Contact: Web: www.allco.co.nz Email: info@allco.co.nz Telephone: 09 448 1185 Facsimile: 09 448 1186



DRAWN BY: ALLCO DATE: 17/04/19

DRAWING REF:

# NOTE: Z = VARIABLE ACCORDING TO WIND ZONES REFER TO NZBC E2 AS1 TABLE 7 (70mm TYPICAL)







The information and data contained herein are believed to be accurate and reliable. This information does not constitute a warranty