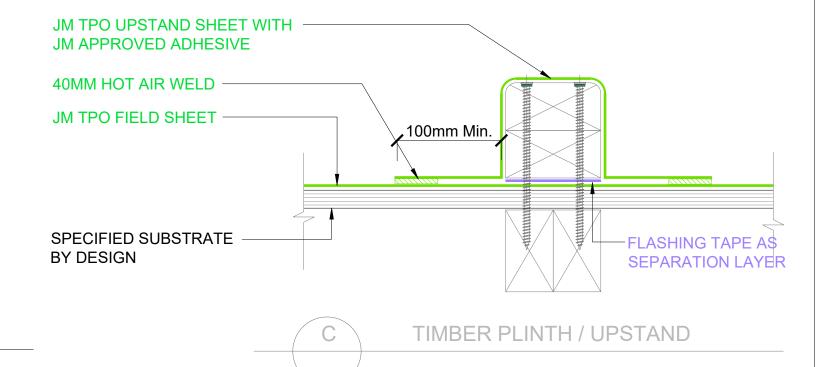

### JM TPO - PLANTWORK FIXING PLINTH OPTIONS

SCALE: NTS

The information and data contained herein are believed to be accurate and reliable. This information does not constitute a warranty and should be used in conjunction with the project specification document supplied by Allco Waterproofing Solutions Ltd Please contact Allco Waterproofing Solutions Ltd with any questions or deviations from this information.

© Allco Waterproofing Solution Ltd

For Technical Advice Contact: Web: www.allco.co.nz Email: info@allco.co.nz Telephone: 09 448 1185 Facsimile: 09 448 1186

DRAWN BY: ALLCO DATE: 10/2020

DRAWING REF:

F: REV: **1** 