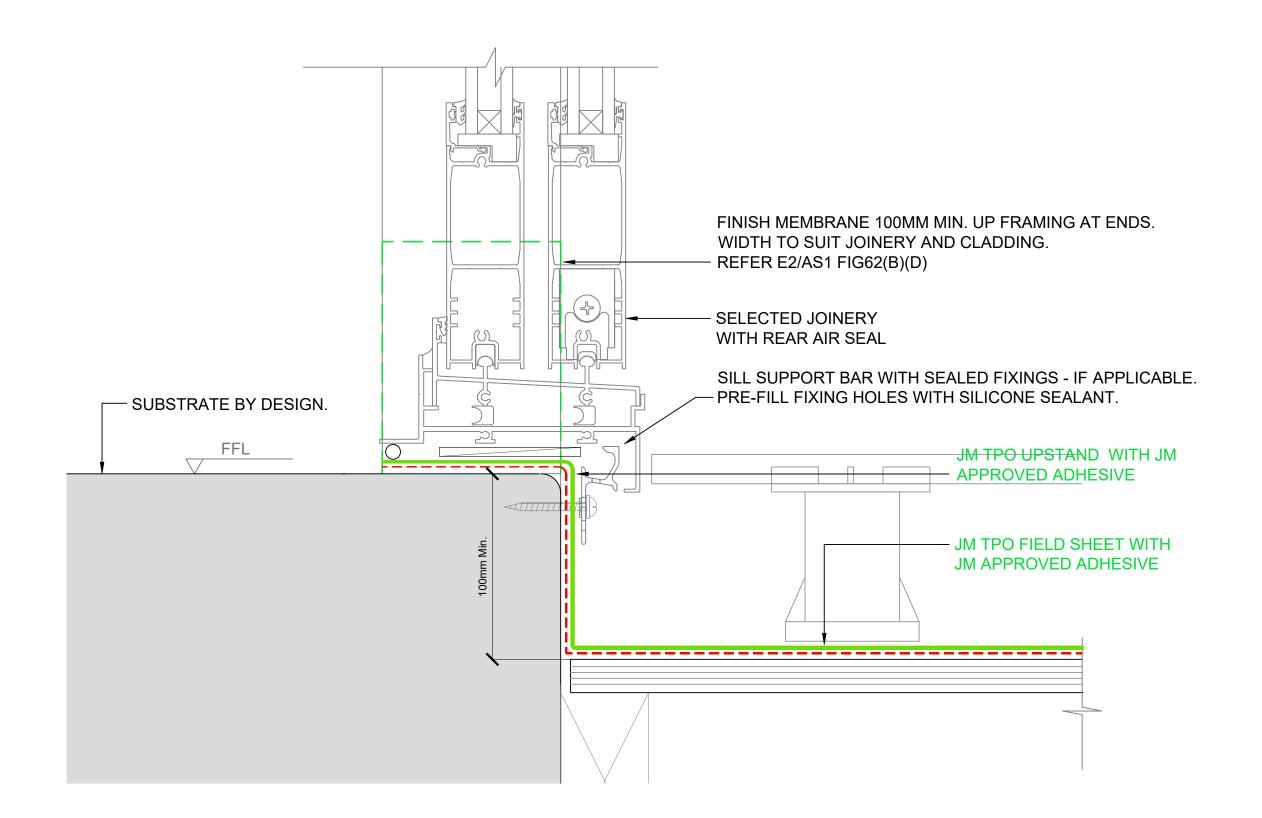

### **UPSTAND DETAIL - WINDOW SILL - NO REBATE**

SCALE: NTS

The information and data contained herein are believed to be accurate and reliable. This information does not constitute a warranty and should be used in conjunction with the project specification document supplied by Allco Waterproofing Solutions Ltd Please contact Allco Waterproofing Solutions Ltd with any questions or deviations from this information.

For Technical Advice Contact: Web: www.allco.co.nz Email: info@allco.co.nz Telephone: 09 448 1185 Facsimile: 09 448 1186

DRAWN BY: **ALLCO** 

06/23

REV:

3

DATE:

DRAWING REF: T-002A