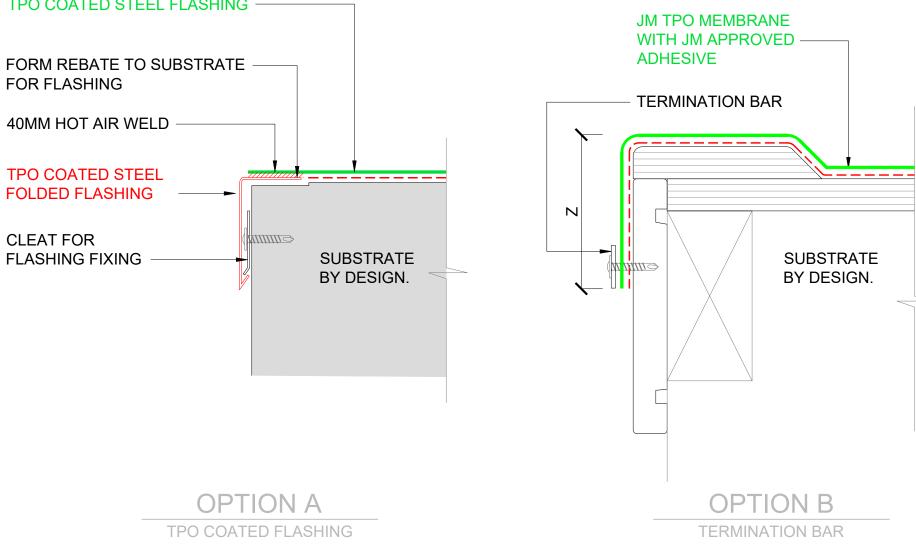

### SLAB / ROOF EDGE TERMINATION OPTIONS

SCALE: NTS

The information and data contained herein are believed to be accurate and reliable. This information does not constitute a warranty and should be used in conjunction with the project specification document supplied by Allco Waterproofing Solutions Ltd Please contact Allco Waterproofing Solutions Ltd with any questions or deviations from this information.