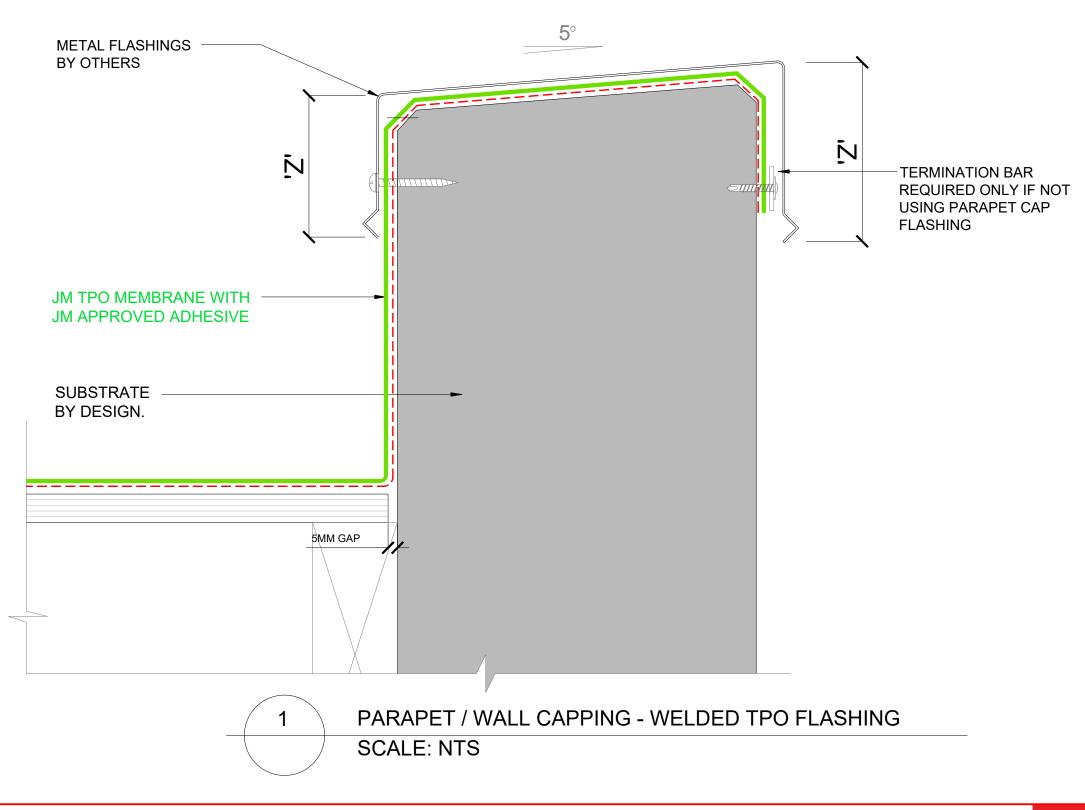

#### Notes:

- 'Z' = Variable cover according to wind zone refer table 7 E2/AS1.

© Allco Waterproofing Solution Ltd

- 150mm minimum membrane upstand heights where-ever possible.

B PRESSURE BAR TERMINATION 'TYPE C'