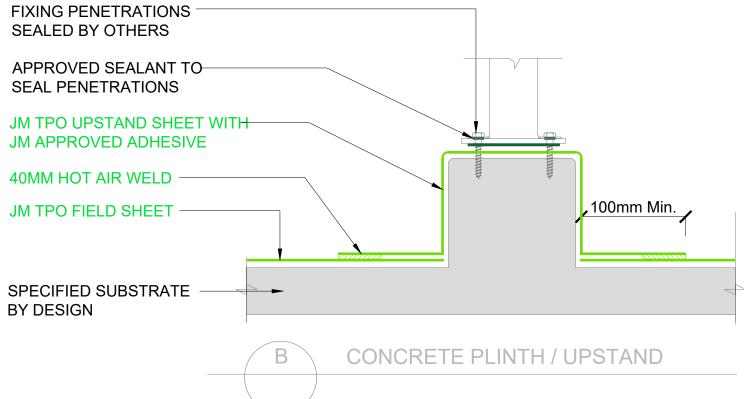

### JM TPO - PLANTWORK FIXING PLINTH OPTIONS

SCALE: NTS

The information and data contained herein are believed to be accurate and reliable. This information does not constitute a warranty and should be used in conjunction with the project specification document supplied by Allco Waterproofing Solutions Ltd Please contact Allco Waterproofing Solutions Ltd with any questions or deviations from this information.

© Allco Waterproofing Solution Ltd

For Technical Advice Contact: Web: www.allco.co.nz Email: info@allco.co.nz Telephone: 09 448 1185 Facsimile: 09 448 1186

DRAWN BY: ALLCO DATE: 10/2020

DRAWING REF:

F: REV: **1** 