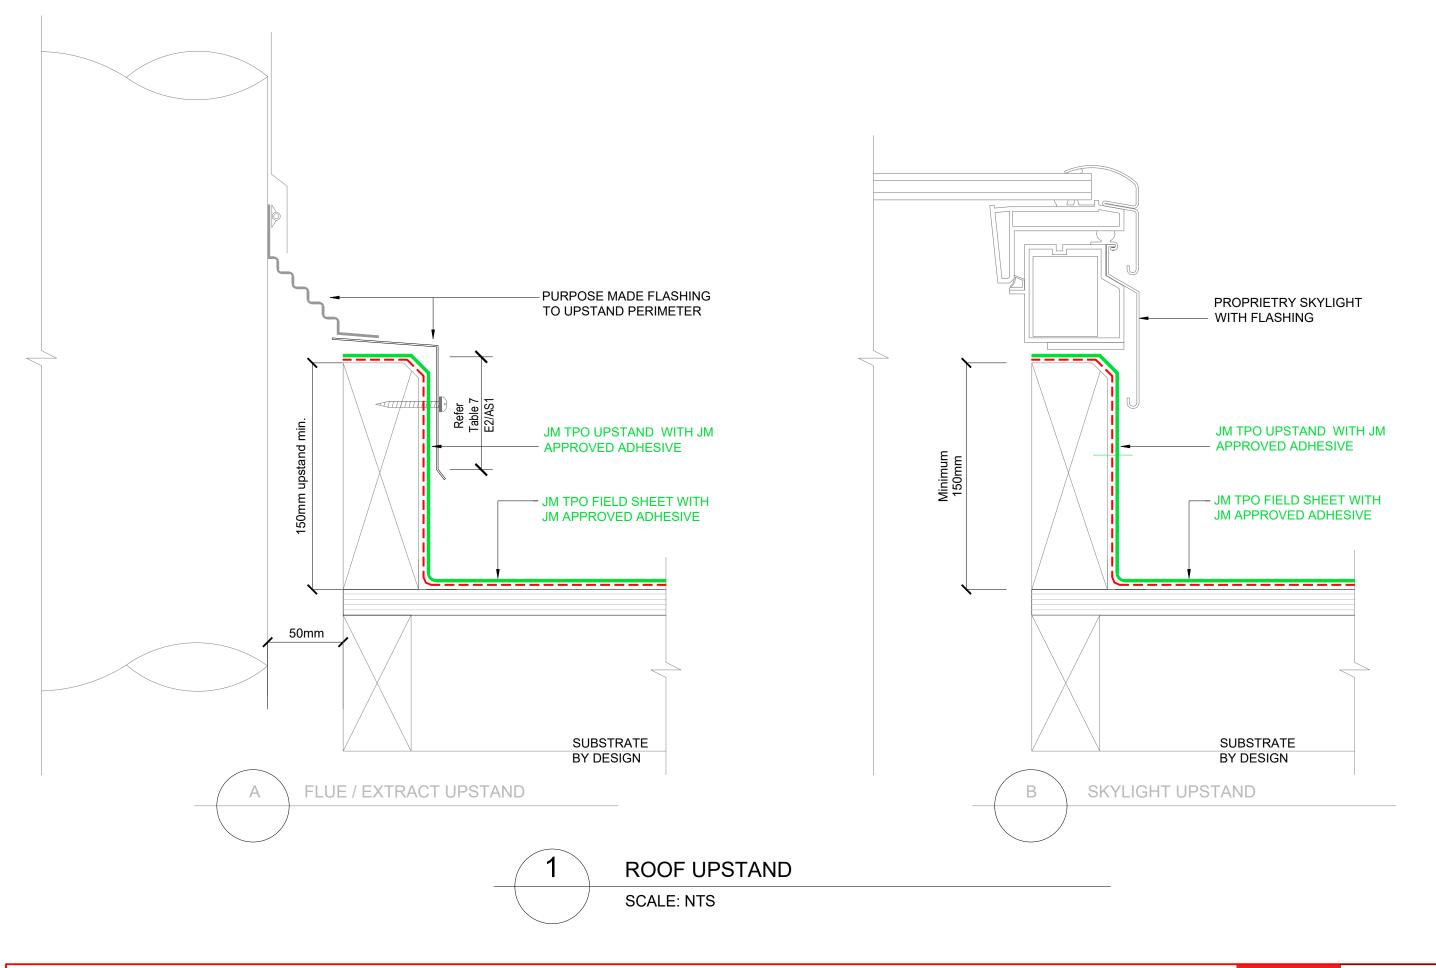

#### Notes:

- 'Z' = Variable cover according to wind zone refer table 7 E2/AS1.

© Allco Waterproofing Solution Ltd

- 150mm minimum membrane upstand heights where-ever possible.

B PRESSURE BAR TERMINATION 'TYPE C'

C PRESSURE BAR TERMINATION 'TYPE D'

The information and data contained herein are believed to be accurate and reliable. This information does not constitute a warranty and should be used in conjunction with the project specification document supplied by Allco Waterproofing Solutions Ltd Please contact Allco Waterproofing Solutions Ltd with any questions or deviations from this information.

For Technical Advice Contact: Web: www.allco.co.nz Email: info@allco.co.nz Telephone: 09 448 1185 Facsimile: 09 448 1186

DRAWN BY: ALLCO DATE: 17/04/19

DRAWING REF: