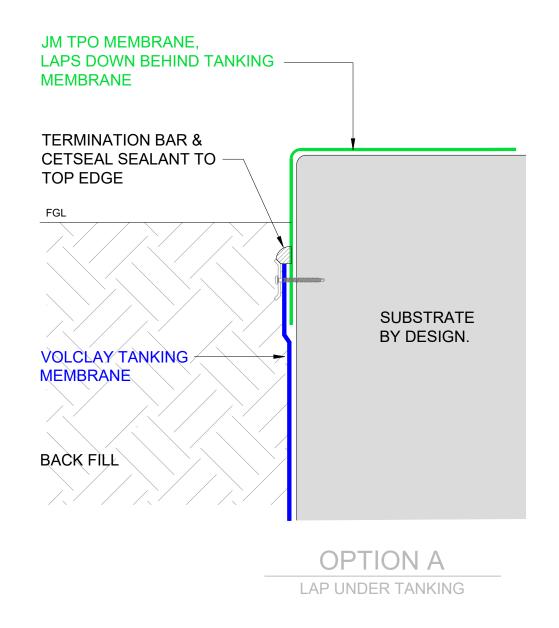

### TPO LAP TO TANKING MEMBRANE

SCALE: NTS

The information and data contained herein are believed to be accurate and reliable. This information does not constitute a warranty and should be used in conjunction with the project specification document supplied by Allco Waterproofing Solutions Ltd Please contact Allco Waterproofing Solutions Ltd with any questions or deviations from this information.