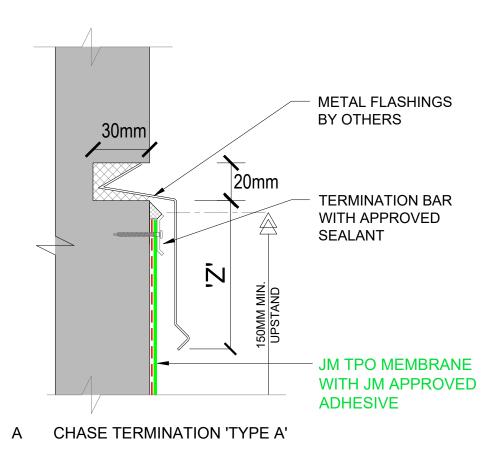

#### Notes:

- 'Z' = Variable cover according to wind zone refer table 7 E2/AS1.

© Allco Waterproofing Solution Ltd

- 150mm minimum membrane upstand heights where-ever possible.

B PRESSURE BAR TERMINATION 'TYPE C'