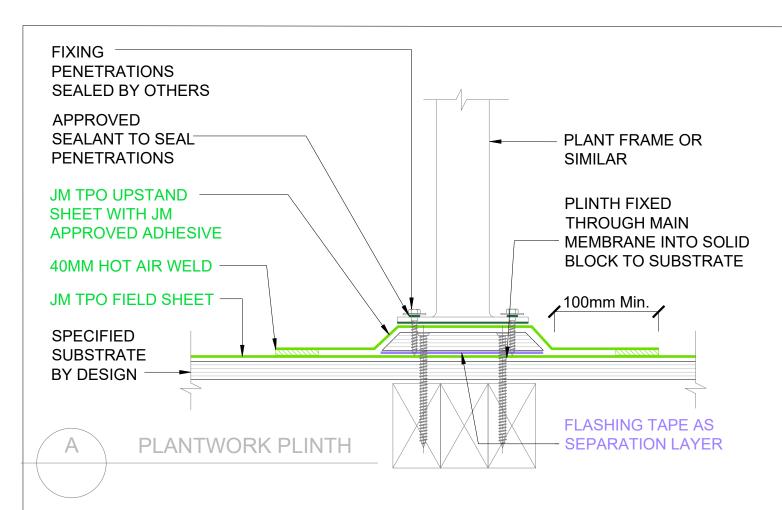

© Allco Waterproofing Solution Ltd

For Technical Advice Contact: Web: www.allco.co.nz Email: info@allco.co.nz Telephone: 09 448 1185

Facsimile: 09 448 1186

DRAWN BY: ALLCO

DATE: 09/2020

DRAWING REF: T-015

Although ALLCO do not recommend fixing posts or plant through the top of Membrane roofs or decks if this is required then use a plinith detail provides the fixing by other trades are kept off the main deck flood area.

ALLCO recommend that all plantwork fixings are kept independent of the membrane roof ideally through vertical surfaces such as parapets.

All Fixings must be sealed

NOTE: ALLCO and it's Approved Applicators do not warranty fixings installed by other trades.

### JM TPO - PLANTWORK FIXING PLINTH OPTIONS

SCALE: NTS

The information and data contained herein are believed to be accurate and reliable. This information does not constitute a warranty and should be used in conjunction with the project specification document supplied by Allco Waterproofing Solutions Ltd Please contact Allco Waterproofing Solutions Ltd with any questions or deviations from this information.

© Allco Waterproofing Solution Ltd

For Technical Advice Contact: Web: www.allco.co.nz Email: info@allco.co.nz Telephone: 09 448 1185 Facsimile: 09 448 1186

DRAWN BY: ALLCO DATE: 10/2020

DRAWING REF:

F: REV: **1** 