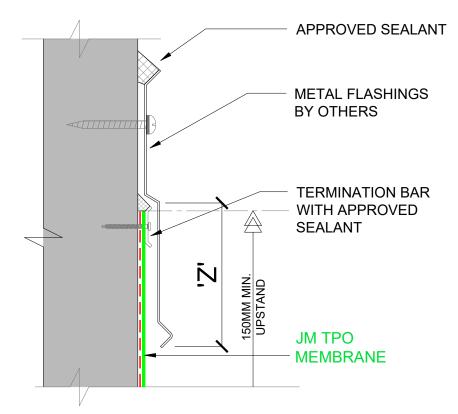

C PRESSURE BAR TERMINATION 'TYPE D'

The information and data contained herein are believed to be accurate and reliable. This information does not constitute a warranty and should be used in conjunction with the project specification document supplied by Allco Waterproofing Solutions Ltd Please contact Allco Waterproofing Solutions Ltd with any questions or deviations from this information.