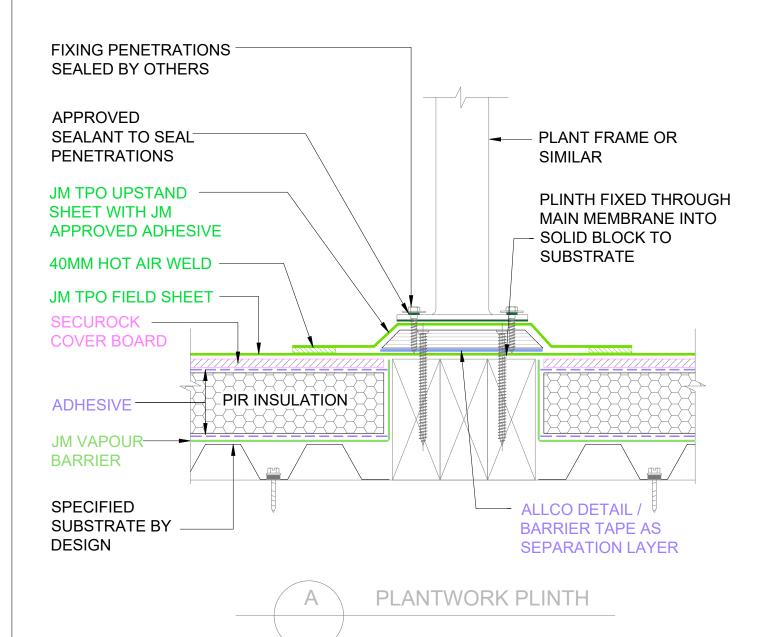

For Technical Advice Contact: Web: www.allco.co.nz Email: info@allco.co.nz Telephone: 09 448 1185

Facsimile: 09 448 1186

DRAWN BY: ALLCO

DATE: 04/2020

DRAWING REF: **WR-005A** 

REV:

1 WARM ROOF - CASALI - PLANTWORK FIXING PLINTH SCALE: NTS

The information and data contained herein are believed to be accurate and reliable. This information does not constitute a warranty and should be used in conjunction with the project specification document supplied by Allco Waterproofing Solutions Ltd Please contact Allco Waterproofing Solutions Ltd with any questions or deviations from this information.

For Technical Advice Contact: Web: www.allco.co.nz Email: info@allco.co.nz Telephone: 09 448 1185

Telephone: 09 448 1185 Facsimile: 09 448 1186

DRAWN BY: ALLCO DATE: 04/2020

DRAWING REF: WR-006

REV:

The information and data contained herein are believed to be accurate and reliable. This information does not constitute a warranty and should be used in conjunction with the project specification document supplied by Allco Waterproofing Solutions Ltd Please contact Allco Waterproofing Solutions Ltd with any questions or deviations from this information.