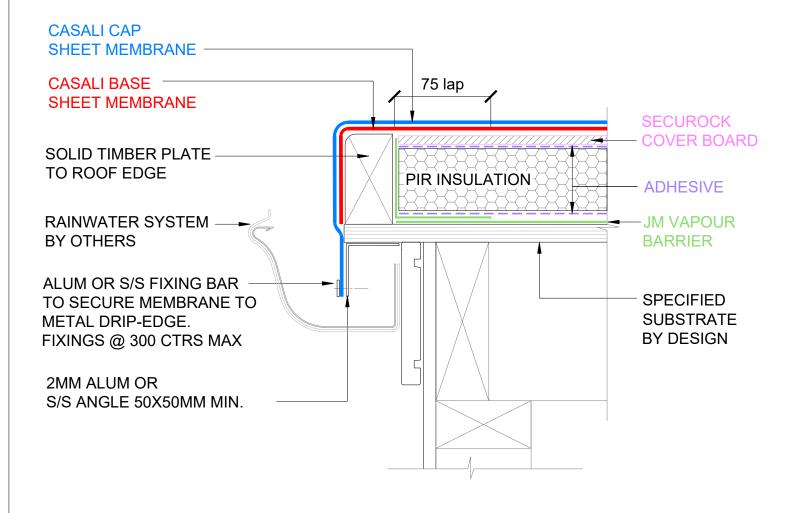

1 WARM ROOF - CASALI - DRIP EDGE
SCALE: NTS

2 WARM ROOF - JM TPO - DRIP EDGE
SCALE: NTS

The information and data contained herein are believed to be accurate and reliable. This information does not constitute a warranty and should be used in conjunction with the project specification document supplied by Allco Waterproofing Solutions Ltd Please contact Allco Waterproofing Solutions Ltd with any questions or deviations from this information.

© Allco Waterproofing Solution Ltd

For Technical Advice Contact: Web: www.allco.co.nz Email: info@allco.co.nz Telephone: 09 448 1185

Telephone: 09 448 1185 Facsimile: 09 448 1186

DRAWN BY: ALLCO DATE: 04/2020

DRAWING REF: WR-009

The information and data contained herein are believed to be accurate and reliable. This information does not constitute a warranty and should be used in conjunction with the project specification document supplied by Allco Waterproofing Solutions Ltd Please contact Allco Waterproofing Solutions Ltd with any questions or deviations from this information.