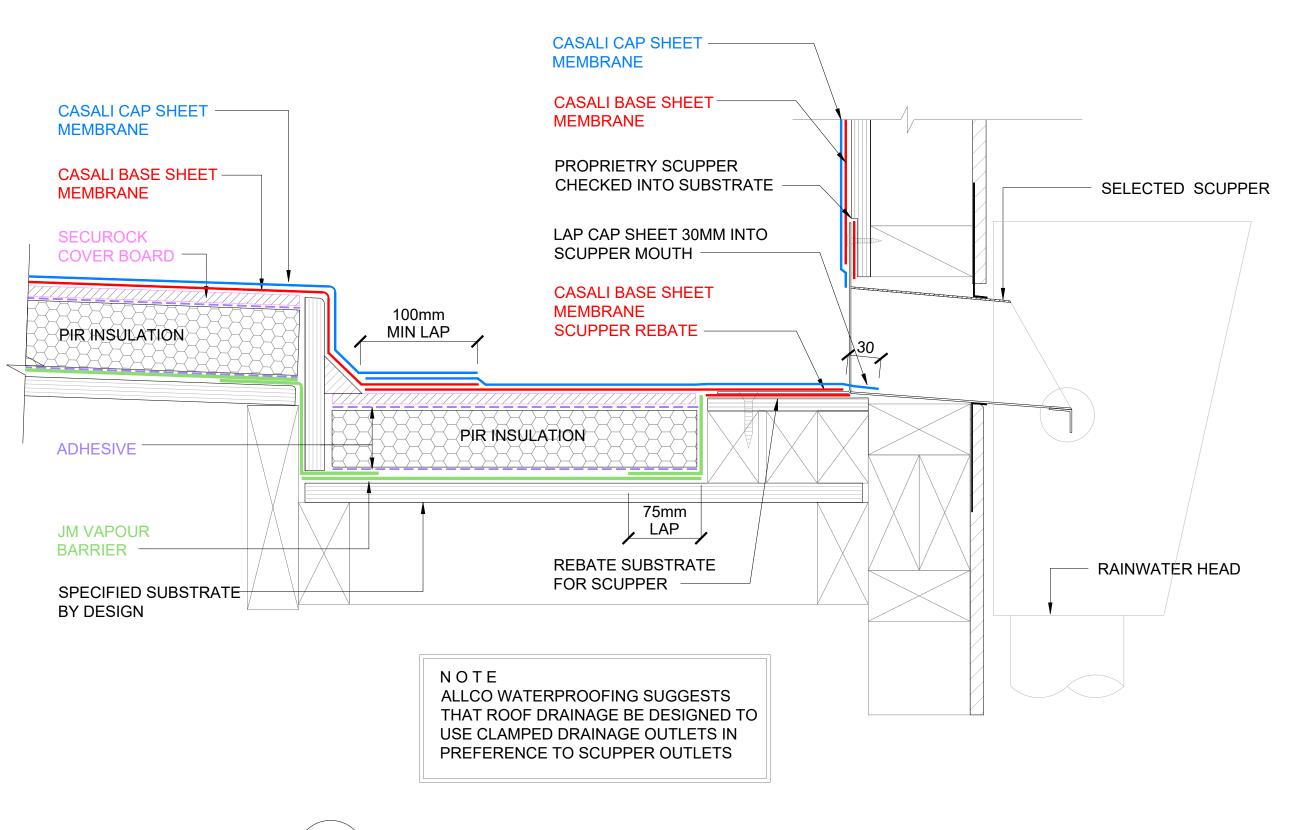

SCALE: NTS

The information and data contained herein are believed to be accurate and reliable. This information does not constitute a warranty and should be used in conjunction with the project specification document supplied by Allco Waterproofing Solutions Ltd Please contact Allco Waterproofing Solutions Ltd with any questions or deviations from this information.

© Allco Waterproofing Solution Ltd

For Technical Advice Contact: Web: www.allco.co.nz Email: info@allco.co.nz

Telephone: 09 448 1185 Facsimile: 09 448 1186

DRAWN BY: ALLCO DATE: 04/2020

DRAWING REF: WR-004