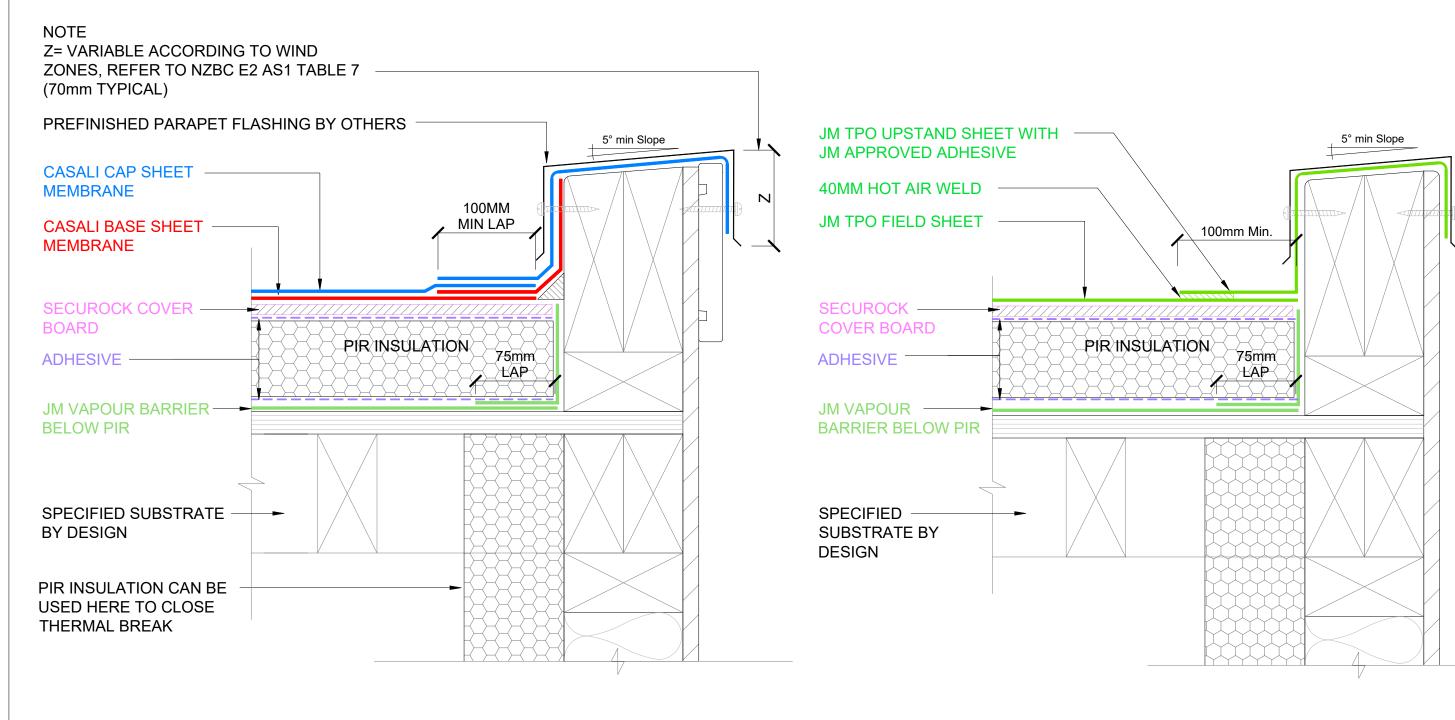

SCALE: NTS

WARM ROOF - JM TPO - PARAPET DETAIL

SCALE: NTS

The information and data contained herein are believed to be accurate and reliable. This information does not constitute a warranty and should be used in conjunction with the project specification document supplied by Allco Waterproofing Solutions Ltd Please contact Allco Waterproofing Solutions Ltd with any questions or deviations from this information. © Allco Waterproofing Solution Ltd

For Technical Advice Contact: Web: www.allco.co.nz Email: info@allco.co.nz Telephone: 09 448 1185 Facsimile: 09 448 1186

DRAWN BY: ALLCO

DATE: 04/2020

REV:

DRAWING REF:

**WR-003** 

WARM ROOF - CASALI - PARAPET DETAIL