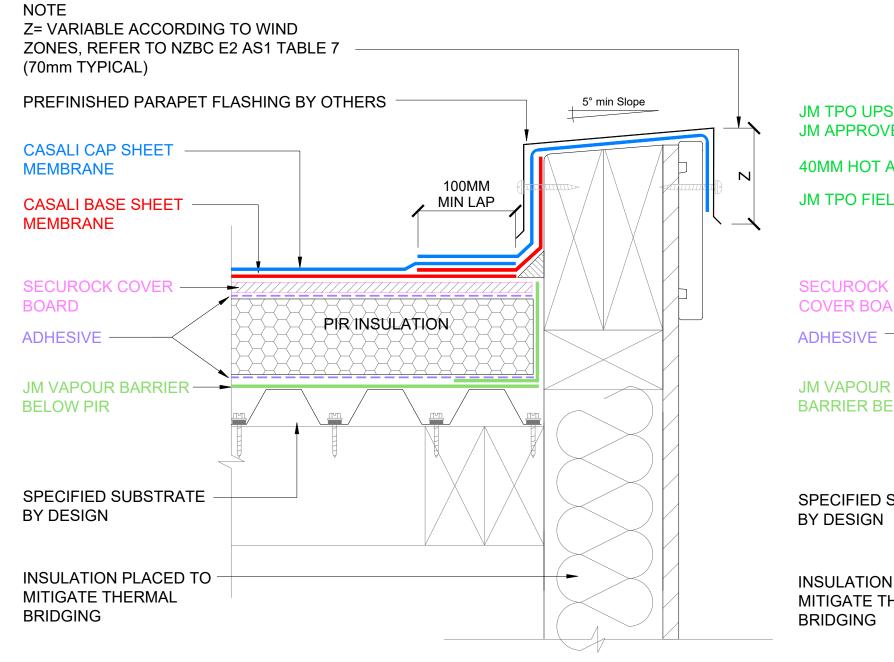

WARM ROOF - CASALI - UPSTAND / WALL CLADDING

SCALE: NTS

WARM ROOF - JM TPO - UPSTAND / WALL CLADDING

SCALE: NTS

branz appaisal logo to be updated to !align with our guidelines

BRANZ Appraised

The information and data contained herein are believed to be accurate and reliable. -This information does not constitute a warranty and should be used in conjunction with the project specification document supplied by Allco Waterproofing Solutions Ltd Please contact Allco Waterproofing Solutions Ltd with any questions or deviations from this information.

© Allco Waterproofing Solution Ltd

For Technical Advice Contact: Web: www.allco.co.nz Email: info@allco.co.nz Telephone: 09 448 1185

Facsimile: 09 448 1186

DRAWN BY: ALLCO

DATE: 04/2020

DRAWING REF: **WR-001** 