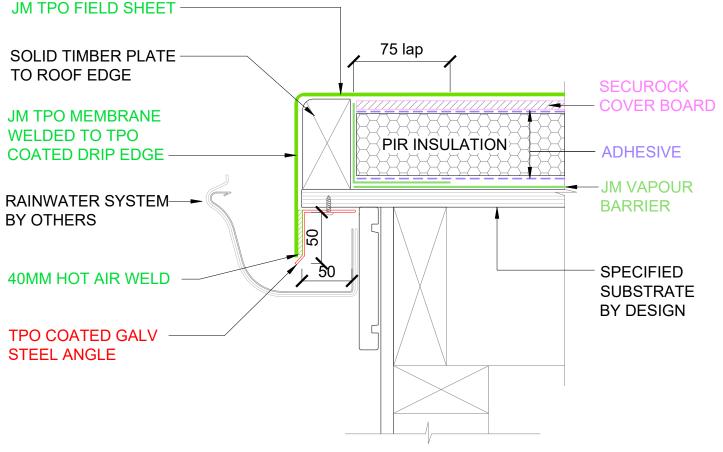

1 WARM ROOF - CASALI - DRIP EDGE
SCALE: NTS

2 WARM ROOF - JM TPO - DRIP EDGE
SCALE: NTS

The information and data contained herein are believed to be accurate and reliable. This information does not constitute a warranty and should be used in conjunction with the project specification document supplied by Allco Waterproofing Solutions Ltd Please contact Allco Waterproofing Solutions Ltd with any questions or deviations from this information.

© Allco Waterproofing Solution Ltd

For Technical Advice Contact: Web: www.allco.co.nz Email: info@allco.co.nz Telephone: 09 448 1185

Telephone: 09 448 1185 Facsimile: 09 448 1186

DRAWN BY: ALLCO DATE: 04/2020

DRAWING REF: WR-009

The information and data contained herein are believed to be accurate and reliable. This information does not constitute a warranty and should be used in conjunction with the project specification document supplied by Allco Waterproofing Solutions Ltd Please contact Allco Waterproofing Solutions Ltd with any questions or deviations from this information.

© Allco Waterproofing Solution Ltd

For Technical Advice Contact: Web: www.allco.co.nz
Email: info@allco.co.nz

Telephone: 09 448 1185 Facsimile: 09 448 1186

DRAWN BY: ALLCO DATE: 04/2020

DRAWING REF: WR-009A