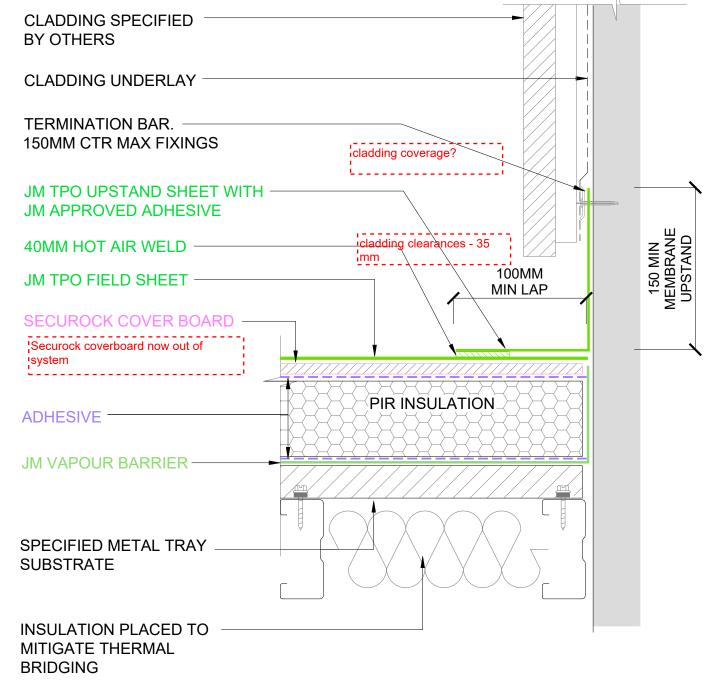

WARM ROOF - CASALI - UPSTAND / WALL CLADDING

SCALE: NTS METAL TRAY SUBSTRATE

WARM ROOF - JM TPO - UPSTAND / WALL CLADDING SCALE: NTS METAL TRAY SUBSTRATE

The information and data contained herein are believed to be accurate and reliable. This information does not constitute a warranty and should be used in conjunction with the project specification document supplied by Allco Waterproofing Solutions Ltd Please contact Allco Waterproofing Solutions Ltd with any questions or deviations from this information.

For Technical Advice Contact: Web: www.allco.co.nz Email: info@allco.co.nz Telephone: 09 448 1185 Facsimile: 09 448 1186

DRAWN BY: ALLCO

DATE: 04/2020

DRAWING REF: **WR-001A** 

REV:

This information does not constitute a warranty and should be used in conjunction with the project specification document supplied by Allco Waterproofing Solutions Ltd Please contact Allco Waterproofing Solutions Ltd with any questions or deviations from this information.