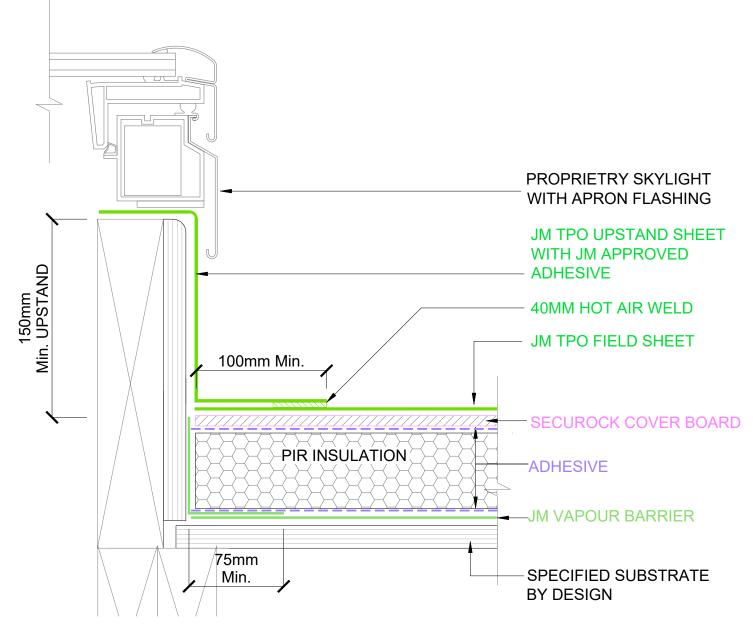

SCALE: NTS

WARM ROOF - JM TPO - SKYLIGHT PLINTH

SCALE: NTS

The information and data contained herein are believed to be accurate and reliable. This information does not constitute a warranty and should be used in conjunction with the project specification document supplied by Allco Waterproofing Solutions Ltd Please contact Allco Waterproofing Solutions Ltd with any questions or deviations from this information.

© Allco Waterproofing Solution Ltd

For Technical Advice Contact: Web: www.allco.co.nz Email: info@allco.co.nz Telephone: 09 448 1185 Facsimile: 09 448 1186

DRAWN BY: ALLCO DATE: 04/2020

DRAWING REF: WR-007