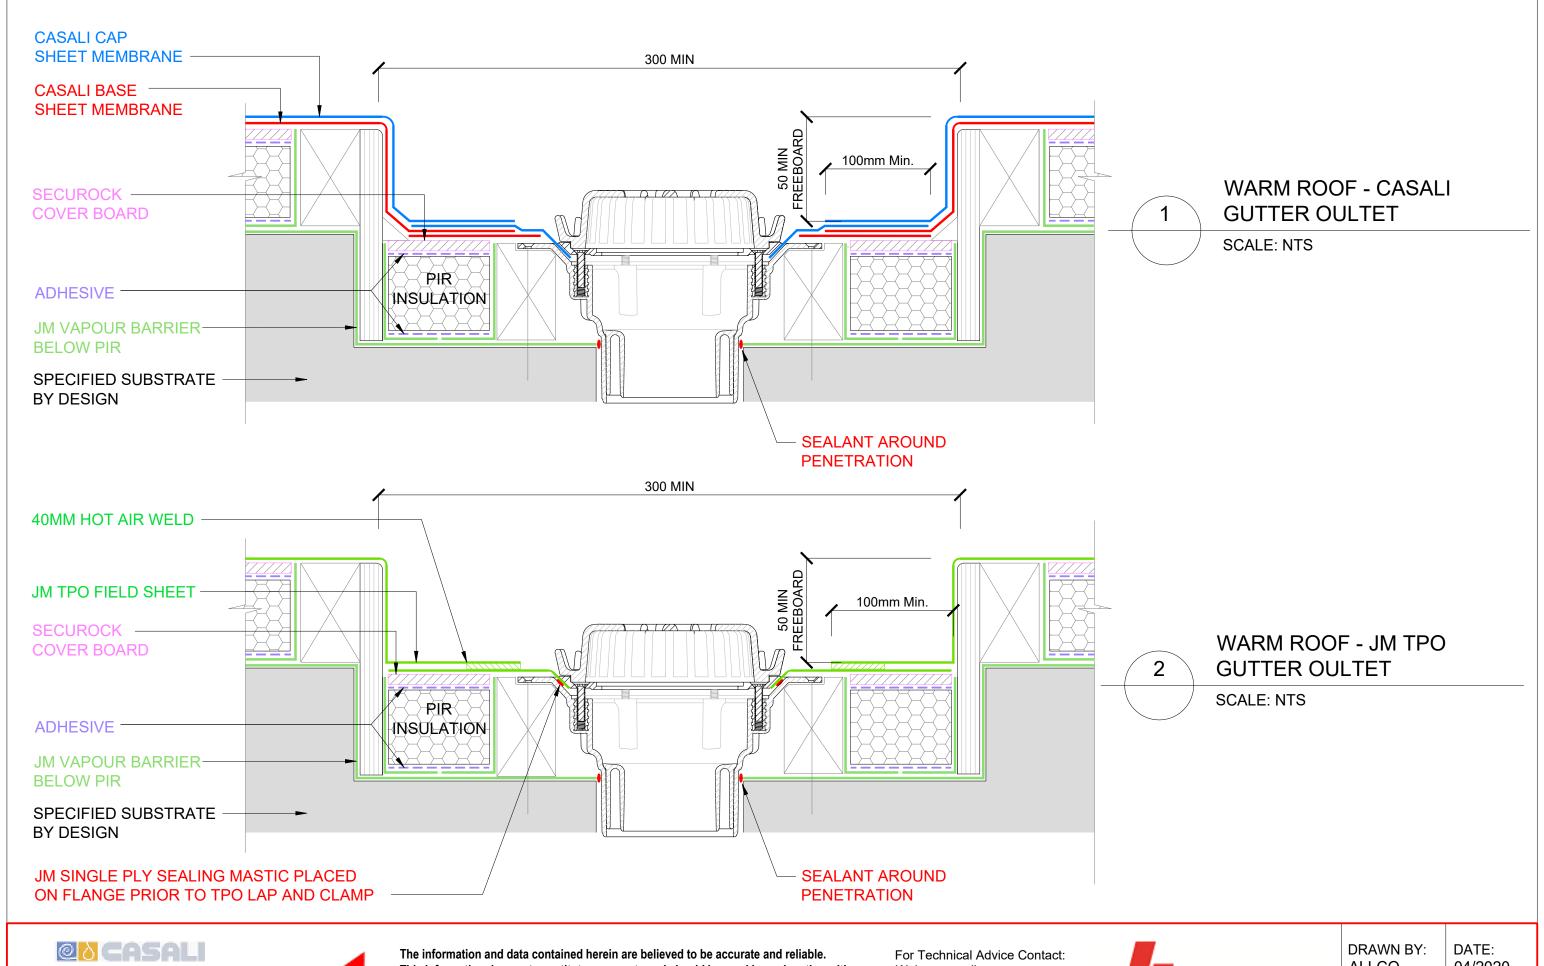

© Allco Waterproofing Solution Ltd

Web: www.allco.co.nz Email: info@allco.co.nz Telephone: 09 448 1185

Facsimile: 09 448 1186

ALLCO

04/2020

DRAWING REF: **WR-002** 

The information and data contained herein are believed to be accurate and reliable. This information does not constitute a warranty and should be used in conjunction with the project specification document supplied by Allco Waterproofing Solutions Ltd Please contact Allco Waterproofing Solutions Ltd with any questions or deviations from this information.

For Technical Advice Contact: Web: www.allco.co.nz Email: info@allco.co.nz Telephone: 09 448 1185 Facsimile: 09 448 1186

DRAWN BY: ALLCO

DATE: 04/2020

DRAWING REF: **WR-002A** 

REV:

WARM ROOF - CASALI - PARAPET DETAIL