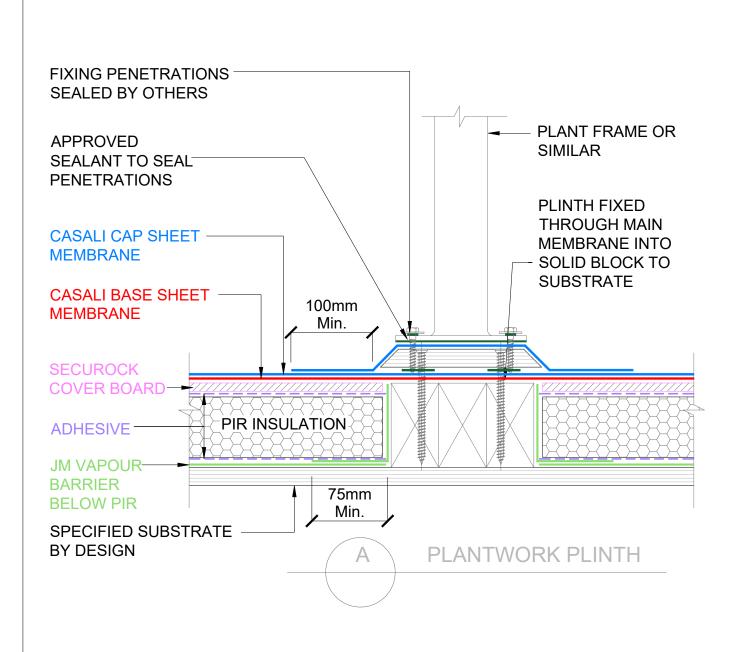

For Technical Advice Contact: Web: www.allco.co.nz Email: info@allco.co.nz Telephone: 09 448 1185

Facsimile: 09 448 1186

DRAWN BY: ALLCO

DATE: 04/2020

DRAWING REF: **WR-005A** 

REV:

1 WARM ROOF - CASALI - PLANTWORK FIXING PLINTH SCALE: NTS

The information and data contained herein are believed to be accurate and reliable. This information does not constitute a warranty and should be used in conjunction with the project specification document supplied by Allco Waterproofing Solutions Ltd Please contact Allco Waterproofing Solutions Ltd with any questions or deviations from this information.

For Technical Advice Contact: Web: www.allco.co.nz Email: info@allco.co.nz Telephone: 09 448 1185

Telephone: 09 448 1185 Facsimile: 09 448 1186

DRAWN BY: ALLCO DATE: 04/2020

DRAWING REF: WR-006

REV:

The information and data contained herein are believed to be accurate and reliable. This information does not constitute a warranty and should be used in conjunction with the project specification document supplied by Allco Waterproofing Solutions Ltd Please contact Allco Waterproofing Solutions Ltd with any questions or deviations from this information.