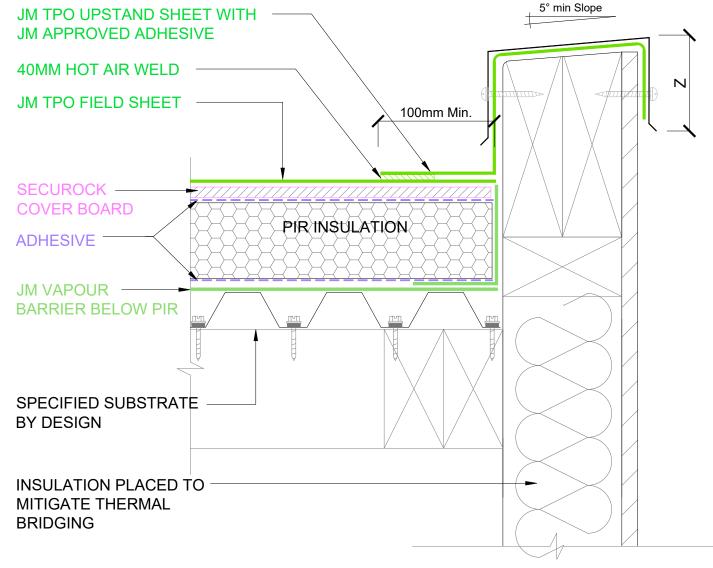

WARM ROOF - CASALI - UPSTAND / WALL CLADDING

SCALE: NTS

WARM ROOF - JM TPO - UPSTAND / WALL CLADDING

SCALE: NTS

branz appaisal logo to be updated to !align with our guidelines

BRANZ Appraised

The information and data contained herein are believed to be accurate and reliable. -This information does not constitute a warranty and should be used in conjunction with the project specification document supplied by Allco Waterproofing Solutions Ltd Please contact Allco Waterproofing Solutions Ltd with any questions or deviations from this information.

© Allco Waterproofing Solution Ltd

For Technical Advice Contact: Web: www.allco.co.nz Email: info@allco.co.nz Telephone: 09 448 1185

Facsimile: 09 448 1186

DRAWN BY: ALLCO

DATE: 04/2020

DRAWING REF: **WR-001** 