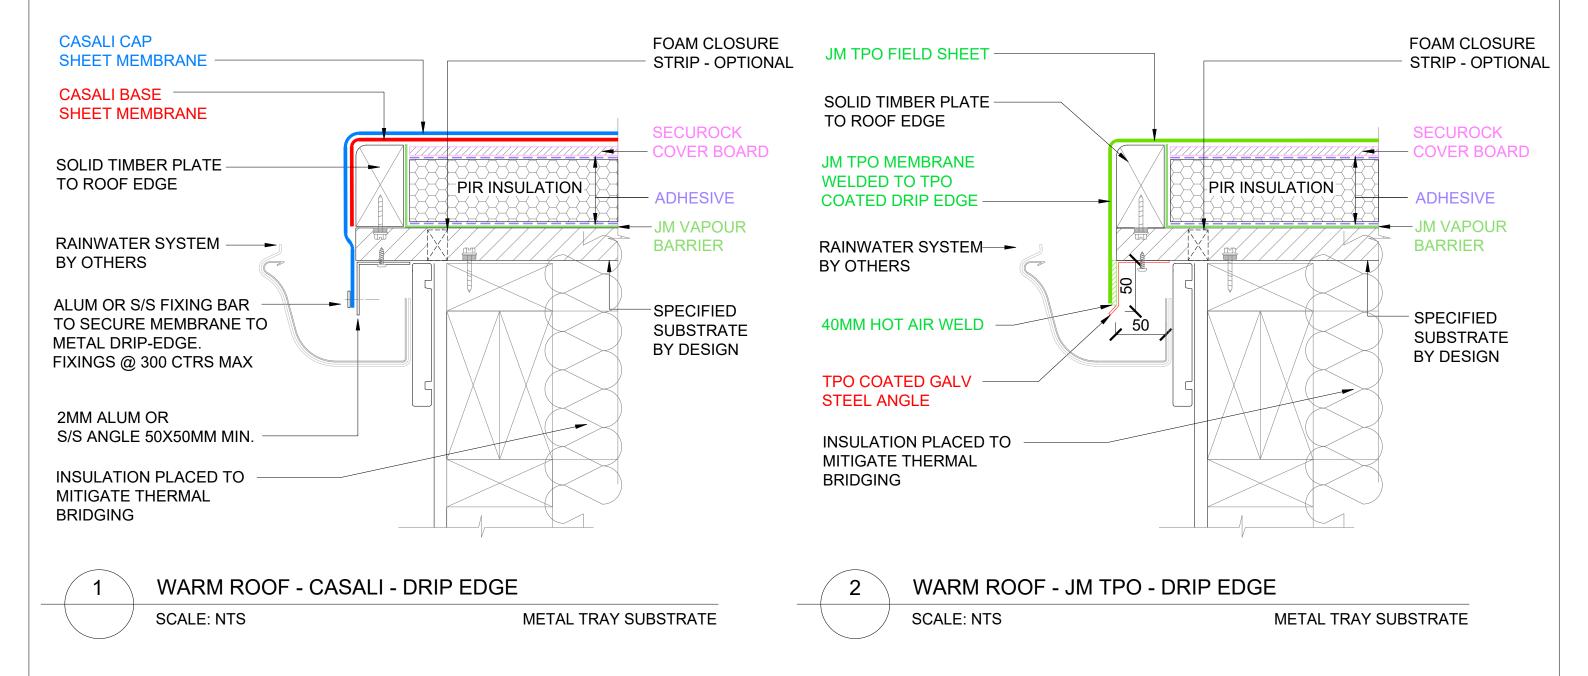

1 WARM ROOF - CASALI - DRIP EDGE
SCALE: NTS

2 WARM ROOF - JM TPO - DRIP EDGE
SCALE: NTS

The information and data contained herein are believed to be accurate and reliable. This information does not constitute a warranty and should be used in conjunction with the project specification document supplied by Allco Waterproofing Solutions Ltd Please contact Allco Waterproofing Solutions Ltd with any questions or deviations from this information.

© Allco Waterproofing Solution Ltd

For Technical Advice Contact: Web: www.allco.co.nz Email: info@allco.co.nz Telephone: 09 448 1185

Telephone: 09 448 1185 Facsimile: 09 448 1186

DRAWN BY: ALLCO DATE: 04/2020

DRAWING REF: WR-009

The information and data contained herein are believed to be accurate and reliable. This information does not constitute a warranty and should be used in conjunction with the project specification document supplied by Allco Waterproofing Solutions Ltd Please contact Allco Waterproofing Solutions Ltd with any questions or deviations from this information.