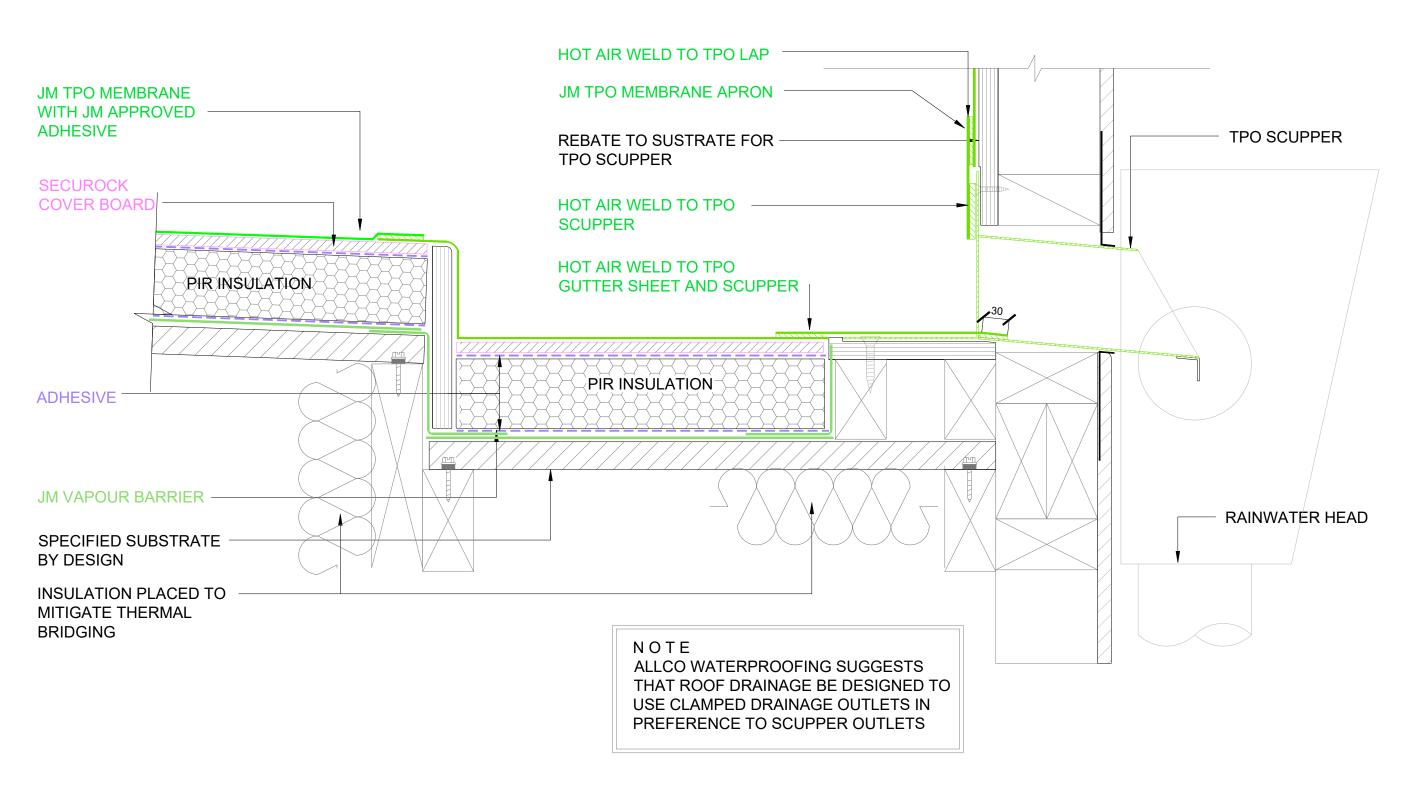

WARM ROOF - JM TPO - PARAPET / SCUPPER

SCALE: NTS

The information and data contained herein are believed to be accurate and reliable. This information does not constitute a warranty and should be used in conjunction with the project specification document supplied by Allco Waterproofing Solutions Ltd Please contact Allco Waterproofing Solutions Ltd with any questions or deviations from this information.