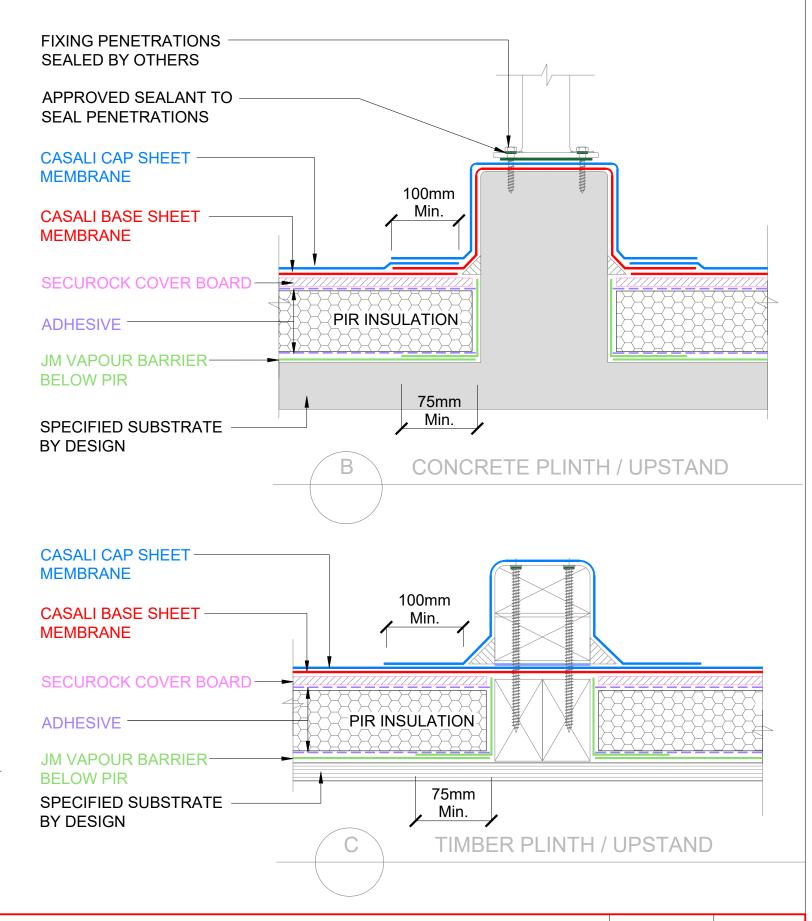

For Technical Advice Contact: Web: www.allco.co.nz Email: info@allco.co.nz Telephone: 09 448 1185

Facsimile: 09 448 1186

DRAWN BY: ALLCO

DATE: 04/2020

DRAWING REF: **WR-005A** 

REV:

1 WARM ROOF - CASALI - PLANTWORK FIXING PLINTH SCALE: NTS

The information and data contained herein are believed to be accurate and reliable. This information does not constitute a warranty and should be used in conjunction with the project specification document supplied by Allco Waterproofing Solutions Ltd Please contact Allco Waterproofing Solutions Ltd with any questions or deviations from this information.

For Technical Advice Contact: Web: www.allco.co.nz Email: info@allco.co.nz Telephone: 09 448 1185

Telephone: 09 448 1185 Facsimile: 09 448 1186

DRAWN BY: ALLCO DATE: 04/2020

DRAWING REF: WR-006

REV:

The information and data contained herein are believed to be accurate and reliable. This information does not constitute a warranty and should be used in conjunction with the project specification document supplied by Allco Waterproofing Solutions Ltd Please contact Allco Waterproofing Solutions Ltd with any questions or deviations from this information.