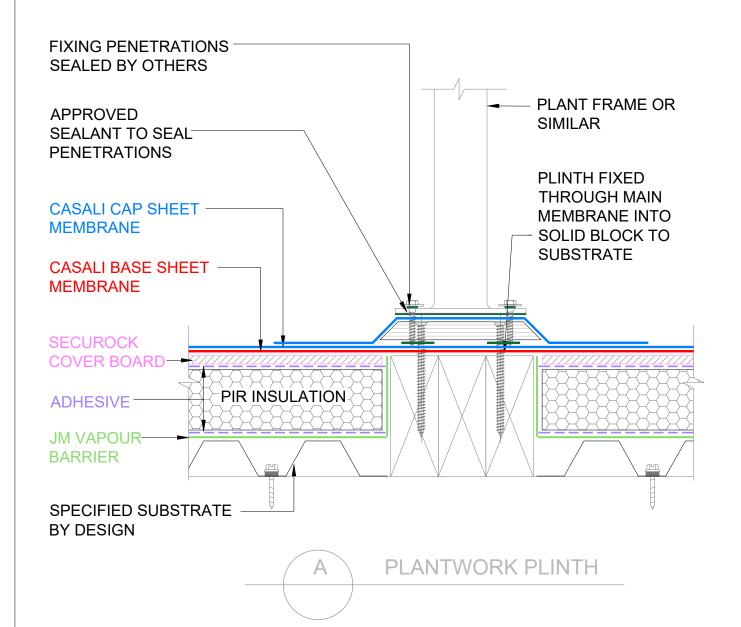

For Technical Advice Contact: Web: www.allco.co.nz Email: info@allco.co.nz Telephone: 09 448 1185

Facsimile: 09 448 1186

DRAWN BY: ALLCO

DATE: 04/2020

DRAWING REF: **WR-005A** 

REV:

1 WARM ROOF - CASALI - PLANTWORK FIXING PLINTH SCALE: NTS

The information and data contained herein are believed to be accurate and reliable. This information does not constitute a warranty and should be used in conjunction with the project specification document supplied by Allco Waterproofing Solutions Ltd Please contact Allco Waterproofing Solutions Ltd with any questions or deviations from this information.

For Technical Advice Contact: Web: www.allco.co.nz Email: info@allco.co.nz Telephone: 09 448 1185

Telephone: 09 448 1185 Facsimile: 09 448 1186

DRAWN BY: ALLCO DATE: 04/2020

DRAWING REF: WR-006

REV:

The information and data contained herein are believed to be accurate and reliable. This information does not constitute a warranty and should be used in conjunction with the project specification document supplied by Allco Waterproofing Solutions Ltd Please contact Allco Waterproofing Solutions Ltd with any questions or deviations from this information.