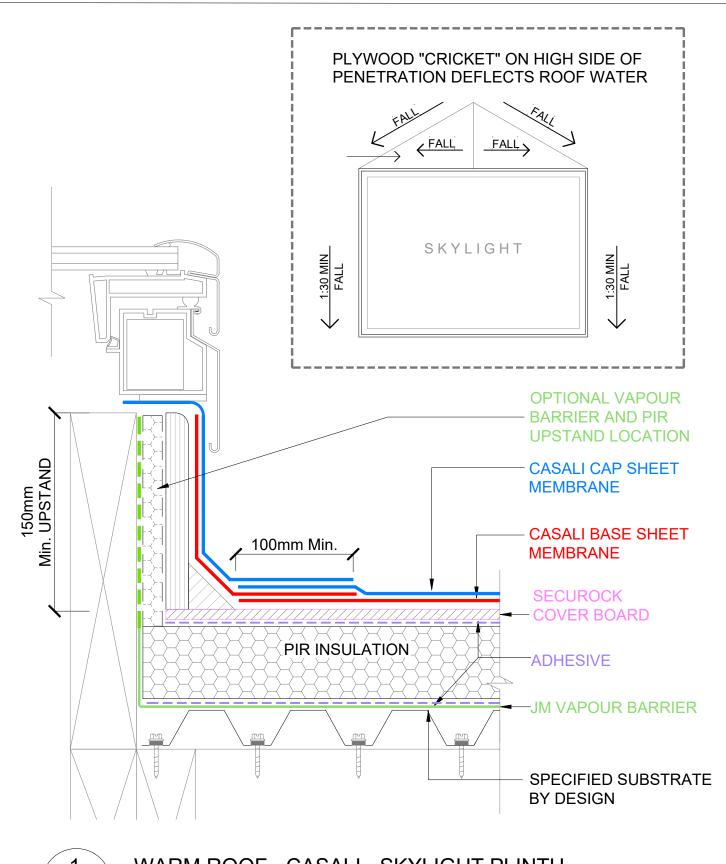

SCALE: NTS

WARM ROOF - JM TPO - SKYLIGHT PLINTH

SCALE: NTS

The information and data contained herein are believed to be accurate and reliable. This information does not constitute a warranty and should be used in conjunction with the project specification document supplied by Allco Waterproofing Solutions Ltd Please contact Allco Waterproofing Solutions Ltd with any questions or deviations from this information.

© Allco Waterproofing Solution Ltd

For Technical Advice Contact: Web: www.allco.co.nz Email: info@allco.co.nz Telephone: 09 448 1185 Facsimile: 09 448 1186

DRAWN BY: ALLCO DATE: 04/2020

DRAWING REF: WR-007