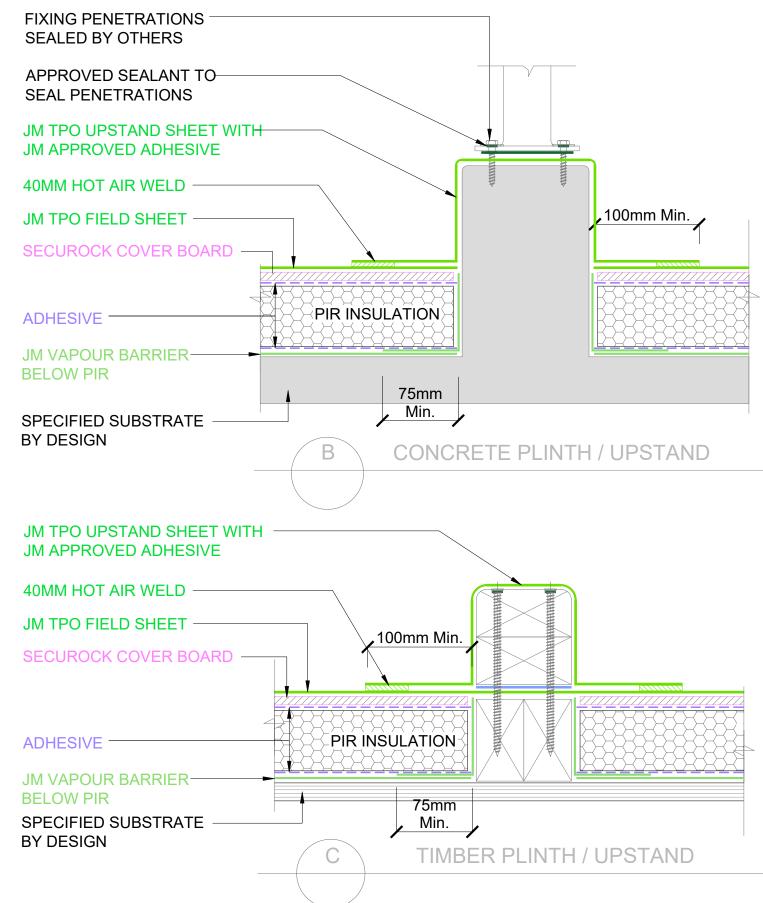

For Technical Advice Contact: Web: www.allco.co.nz Email: info@allco.co.nz Telephone: 09 448 1185 Facsimile: 09 448 1186

DRAWN BY: ALLCO

DATE: 04/2020

DRAWING REF: WR-006A

REV:

WARM ROOF - CASALI - PLANTWORK FIXING PLINTH SCALE: NTS METAL TRAY SUBSTRATE

The information and data contained herein are believed to be accurate and reliable. This information does not constitute a warranty and should be used in conjunction with the project specification document supplied by Allco Waterproofing Solutions Ltd Please contact Allco Waterproofing Solutions Ltd with any questions or deviations from this information.

For Technical Advice Contact: Web: www.allco.co.nz Email: info@allco.co.nz Telephone: 09 448 1185 Facsimile: 09 448 1186

DRAWN BY: ALLCO

DATE: 04/2020

DRAWING REF: **WR-006B** 

WARM ROOF - JM TPO - PLANTWORK FIXING PLINTH

SCALE: NTS METAL TRAY SUBSTRATE

The information and data contained herein are believed to be accurate and reliable. This information does not constitute a warranty and should be used in conjunction with the project specification document supplied by Allco Waterproofing Solutions Ltd Please contact Allco Waterproofing Solutions Ltd with any questions or deviations from this information. © Allco Waterproofing Solution Ltd

For Technical Advice Contact: Web: www.allco.co.nz Email: info@allco.co.nz

Telephone: 09 448 1185 Facsimile: 09 448 1186

DRAWN BY: ALLCO

TIMBER PLINTH / UPSTAND

DATE: 04/2020

DRAWING REF: **WR-006C** 

1

WARM ROOF - CASALI - SKYLIGHT PLINTH