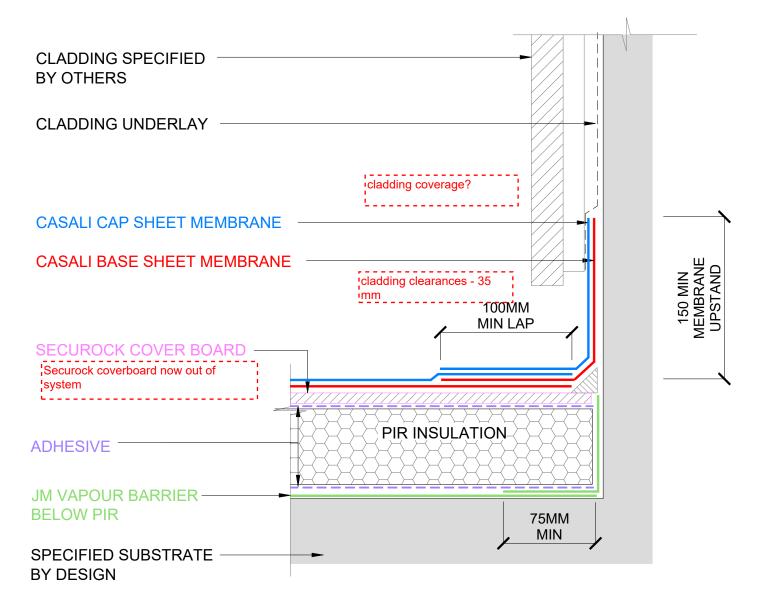

WARM ROOF - CASALI - UPSTAND / WALL CLADDING

SCALE: NTS

WARM ROOF - JM TPO - UPSTAND / WALL CLADDING

SCALE: NTS

branz appaisal logo to be updated to !align with our guidelines

BRANZ Appraised

The information and data contained herein are believed to be accurate and reliable. -This information does not constitute a warranty and should be used in conjunction with the project specification document supplied by Allco Waterproofing Solutions Ltd Please contact Allco Waterproofing Solutions Ltd with any questions or deviations from this information.

© Allco Waterproofing Solution Ltd

For Technical Advice Contact: Web: www.allco.co.nz Email: info@allco.co.nz Telephone: 09 448 1185

Facsimile: 09 448 1186

DRAWN BY: ALLCO

DATE: 04/2020

DRAWING REF: **WR-001** 