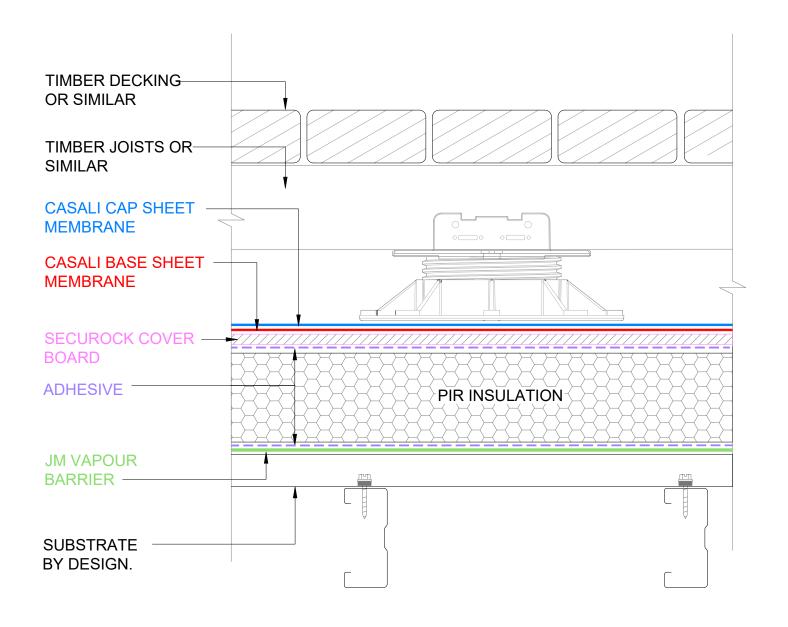

WARM ROOF - CASALI - UPSTAND / WALL CLADDING

SCALE: NTS

WARM ROOF - JM TPO - UPSTAND / WALL CLADDING

SCALE: NTS

branz appaisal logo to be updated to !align with our guidelines

BRANZ Appraised

The information and data contained herein are believed to be accurate and reliable. -This information does not constitute a warranty and should be used in conjunction with the project specification document supplied by Allco Waterproofing Solutions Ltd Please contact Allco Waterproofing Solutions Ltd with any questions or deviations from this information.

© Allco Waterproofing Solution Ltd

For Technical Advice Contact: Web: www.allco.co.nz Email: info@allco.co.nz Telephone: 09 448 1185

Facsimile: 09 448 1186

DRAWN BY: ALLCO

DATE: 04/2020

DRAWING REF: **WR-001** 