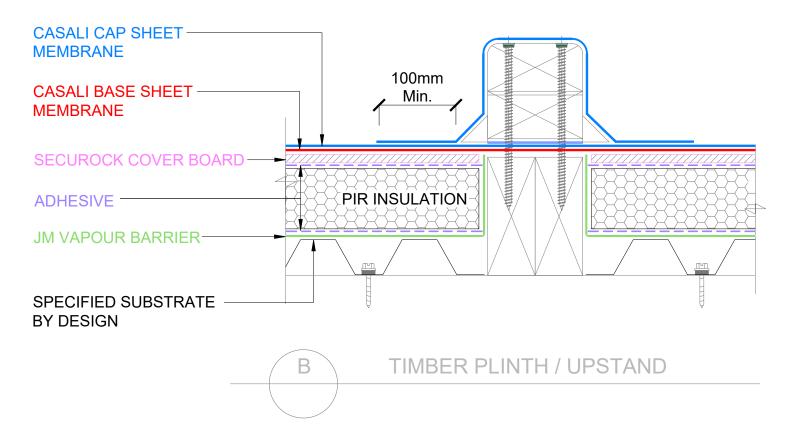

For Technical Advice Contact: Web: www.allco.co.nz Email: info@allco.co.nz

Telephone: 09 448 1185 Facsimile: 09 448 1186

DRAWN BY: ALLCO

TIMBER PLINTH / UPSTAND

DATE: 04/2020

DRAWING REF: **WR-006C** 

1

WARM ROOF - CASALI - SKYLIGHT PLINTH