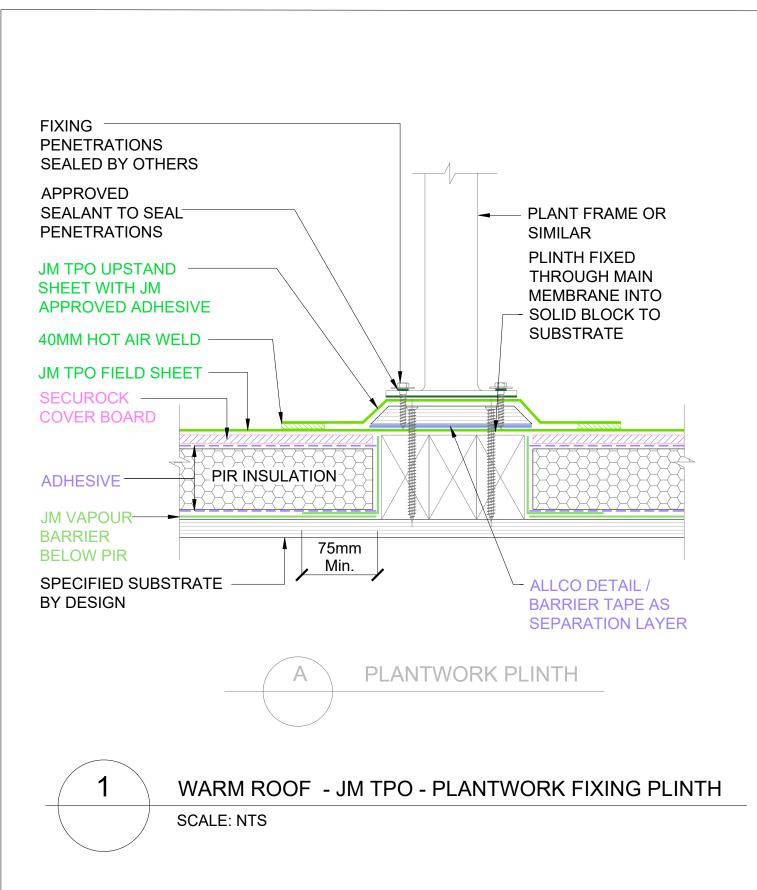

For Technical Advice Contact: Web: www.allco.co.nz Email: info@allco.co.nz Telephone: 09 448 1185 Facsimile: 09 448 1186

DRAWN BY: ALLCO

DATE: 04/2020

DRAWING REF: WR-006A

REV:

WARM ROOF - CASALI - PLANTWORK FIXING PLINTH SCALE: NTS METAL TRAY SUBSTRATE

The information and data contained herein are believed to be accurate and reliable. This information does not constitute a warranty and should be used in conjunction with the project specification document supplied by Allco Waterproofing Solutions Ltd Please contact Allco Waterproofing Solutions Ltd with any questions or deviations from this information.

For Technical Advice Contact: Web: www.allco.co.nz Email: info@allco.co.nz Telephone: 09 448 1185 Facsimile: 09 448 1186

DRAWN BY: ALLCO

DATE: 04/2020

DRAWING REF: **WR-006B** 

WARM ROOF - JM TPO - PLANTWORK FIXING PLINTH

SCALE: NTS METAL TRAY SUBSTRATE

The information and data contained herein are believed to be accurate and reliable. This information does not constitute a warranty and should be used in conjunction with the project specification document supplied by Allco Waterproofing Solutions Ltd Please contact Allco Waterproofing Solutions Ltd with any questions or deviations from this information. © Allco Waterproofing Solution Ltd

For Technical Advice Contact: Web: www.allco.co.nz Email: info@allco.co.nz

Telephone: 09 448 1185 Facsimile: 09 448 1186

DRAWN BY: ALLCO

TIMBER PLINTH / UPSTAND

DATE: 04/2020

DRAWING REF: **WR-006C** 

1

WARM ROOF - CASALI - SKYLIGHT PLINTH