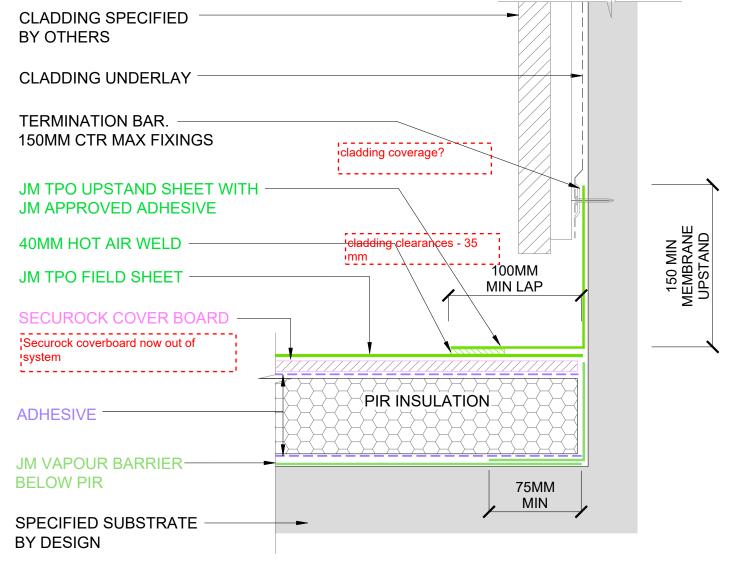

WARM ROOF - CASALI - UPSTAND / WALL CLADDING

SCALE: NTS

WARM ROOF - JM TPO - UPSTAND / WALL CLADDING

SCALE: NTS

branz appaisal logo to be updated to !align with our guidelines

BRANZ Appraised

The information and data contained herein are believed to be accurate and reliable. -This information does not constitute a warranty and should be used in conjunction with the project specification document supplied by Allco Waterproofing Solutions Ltd Please contact Allco Waterproofing Solutions Ltd with any questions or deviations from this information.

© Allco Waterproofing Solution Ltd

For Technical Advice Contact: Web: www.allco.co.nz Email: info@allco.co.nz Telephone: 09 448 1185

Facsimile: 09 448 1186

DRAWN BY: ALLCO

DATE: 04/2020

DRAWING REF: **WR-001** 