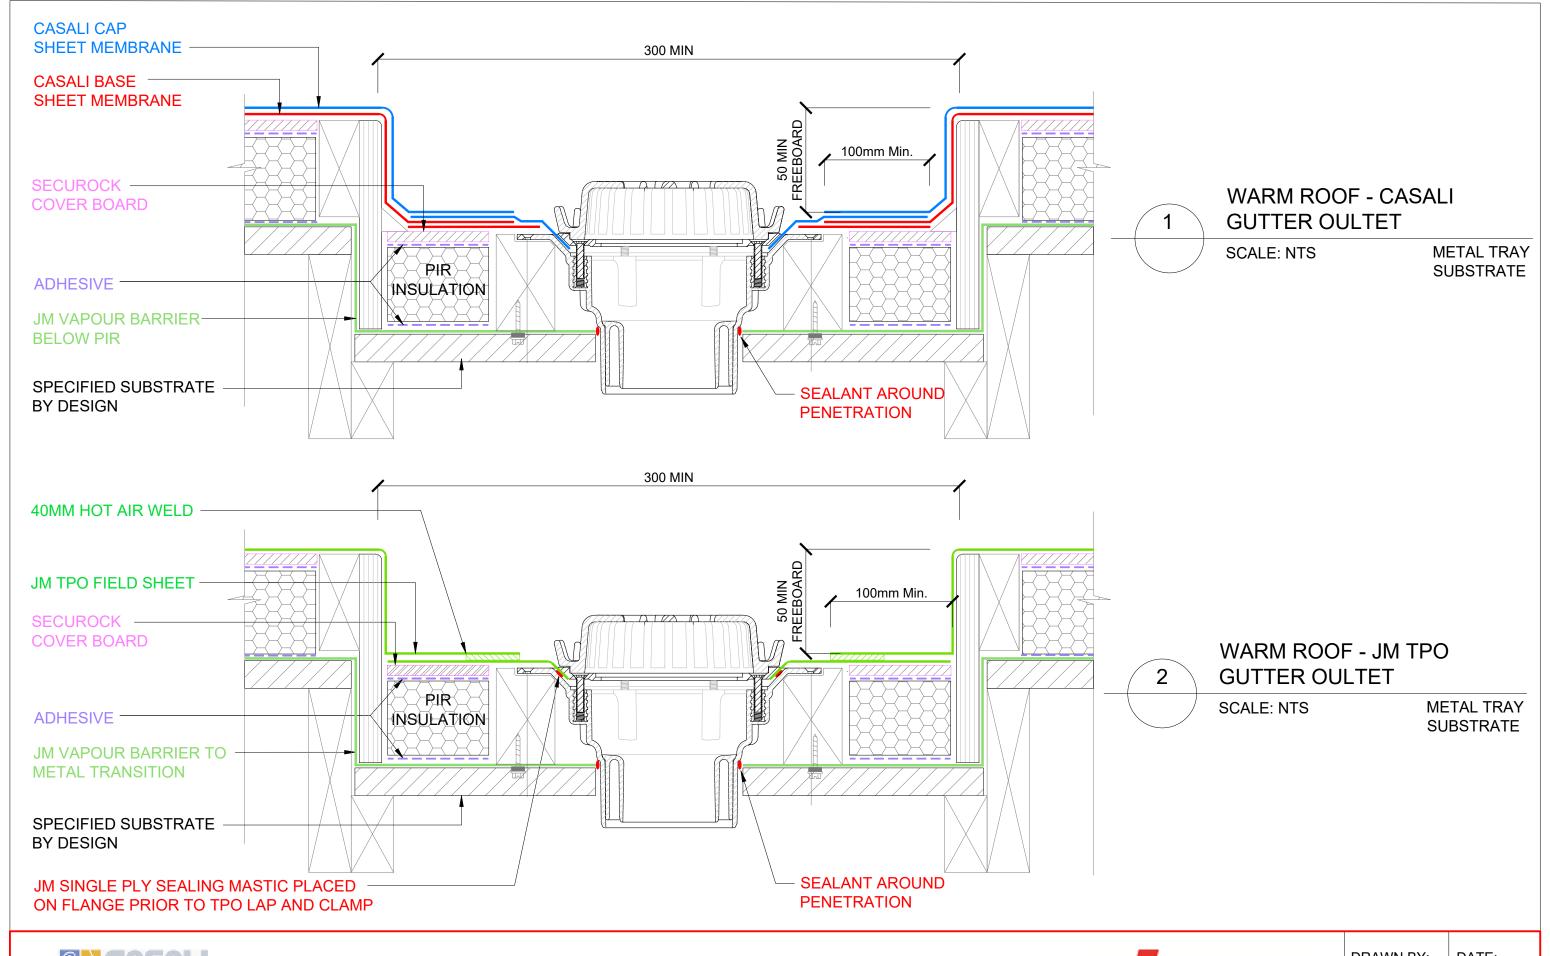

© Allco Waterproofing Solution Ltd

Web: www.allco.co.nz Email: info@allco.co.nz Telephone: 09 448 1185

Facsimile: 09 448 1186

ALLCO

04/2020

DRAWING REF: **WR-002** 

The information and data contained herein are believed to be accurate and reliable. This information does not constitute a warranty and should be used in conjunction with the project specification document supplied by Allco Waterproofing Solutions Ltd Please contact Allco Waterproofing Solutions Ltd with any questions or deviations from this information.

For Technical Advice Contact: Web: www.allco.co.nz Email: info@allco.co.nz Telephone: 09 448 1185 Facsimile: 09 448 1186

DRAWN BY: ALLCO

DATE: 04/2020

DRAWING REF: **WR-002A** 

REV:

WARM ROOF - CASALI - PARAPET DETAIL