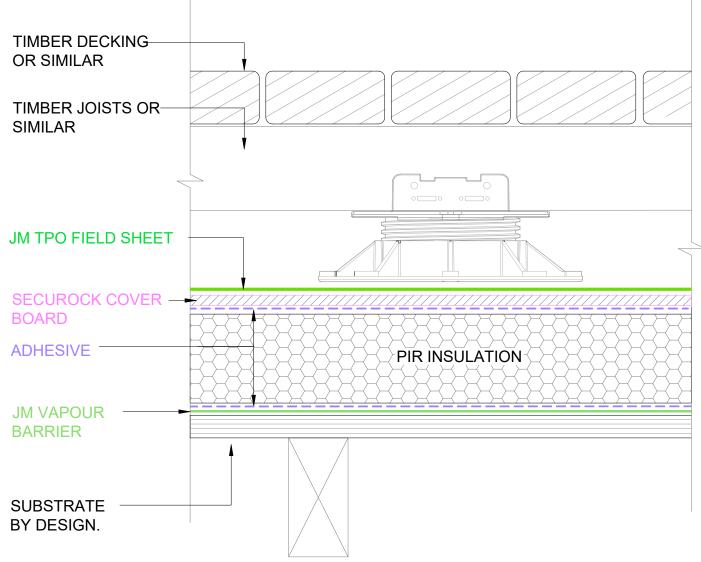

WARM ROOF - CASALI - UPSTAND / WALL CLADDING

SCALE: NTS

WARM ROOF - JM TPO - UPSTAND / WALL CLADDING

SCALE: NTS

branz appaisal logo to be updated to !align with our guidelines

BRANZ Appraised

The information and data contained herein are believed to be accurate and reliable. -This information does not constitute a warranty and should be used in conjunction with the project specification document supplied by Allco Waterproofing Solutions Ltd Please contact Allco Waterproofing Solutions Ltd with any questions or deviations from this information.

© Allco Waterproofing Solution Ltd

For Technical Advice Contact: Web: www.allco.co.nz Email: info@allco.co.nz Telephone: 09 448 1185

Facsimile: 09 448 1186

DRAWN BY: ALLCO

DATE: 04/2020

DRAWING REF: **WR-001** 