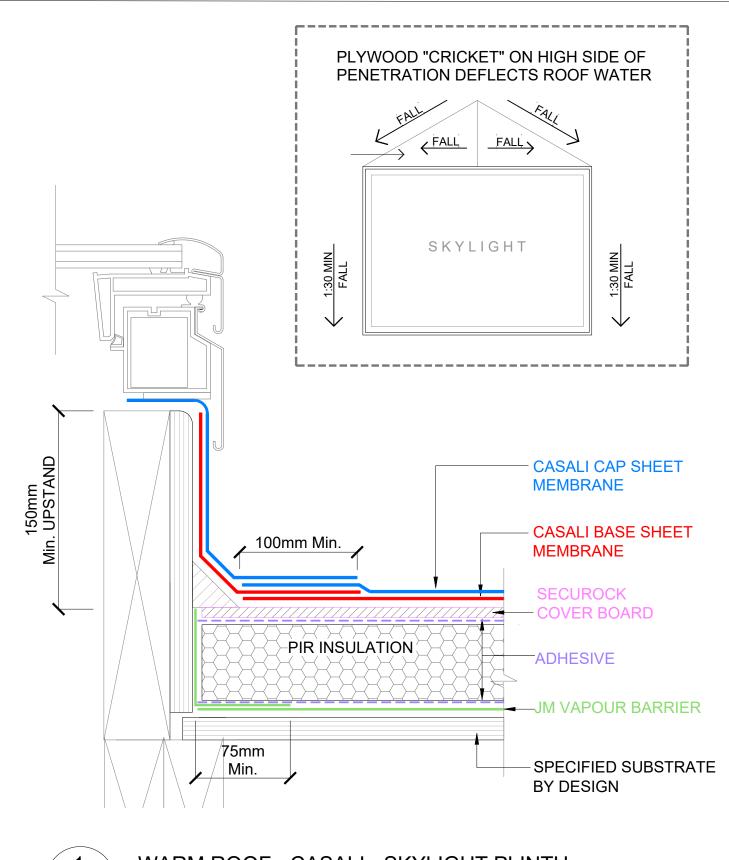

For Technical Advice Contact: Web: www.allco.co.nz Email: info@allco.co.nz

Telephone: 09 448 1185 Facsimile: 09 448 1186

DRAWN BY: ALLCO

TIMBER PLINTH / UPSTAND

DATE: 04/2020

DRAWING REF: **WR-006C** 

1

WARM ROOF - CASALI - SKYLIGHT PLINTH

SCALE: NTS

WARM ROOF - JM TPO - SKYLIGHT PLINTH

SCALE: NTS

The information and data contained herein are believed to be accurate and reliable. This information does not constitute a warranty and should be used in conjunction with the project specification document supplied by Allco Waterproofing Solutions Ltd Please contact Allco Waterproofing Solutions Ltd with any questions or deviations from this information.

© Allco Waterproofing Solution Ltd

For Technical Advice Contact: Web: www.allco.co.nz Email: info@allco.co.nz Telephone: 09 448 1185 Facsimile: 09 448 1186

DRAWN BY: ALLCO DATE: 04/2020

DRAWING REF: WR-007