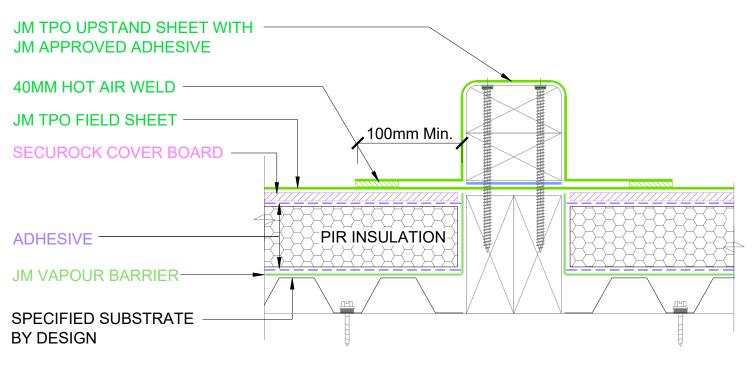

For Technical Advice Contact: Web: www.allco.co.nz Email: info@allco.co.nz Telephone: 09 448 1185 Facsimile: 09 448 1186

DRAWN BY: ALLCO

DATE: 04/2020

DRAWING REF: **WR-006B** 

WARM ROOF - JM TPO - PLANTWORK FIXING PLINTH

SCALE: NTS METAL TRAY SUBSTRATE

The information and data contained herein are believed to be accurate and reliable. This information does not constitute a warranty and should be used in conjunction with the project specification document supplied by Allco Waterproofing Solutions Ltd Please contact Allco Waterproofing Solutions Ltd with any questions or deviations from this information. © Allco Waterproofing Solution Ltd