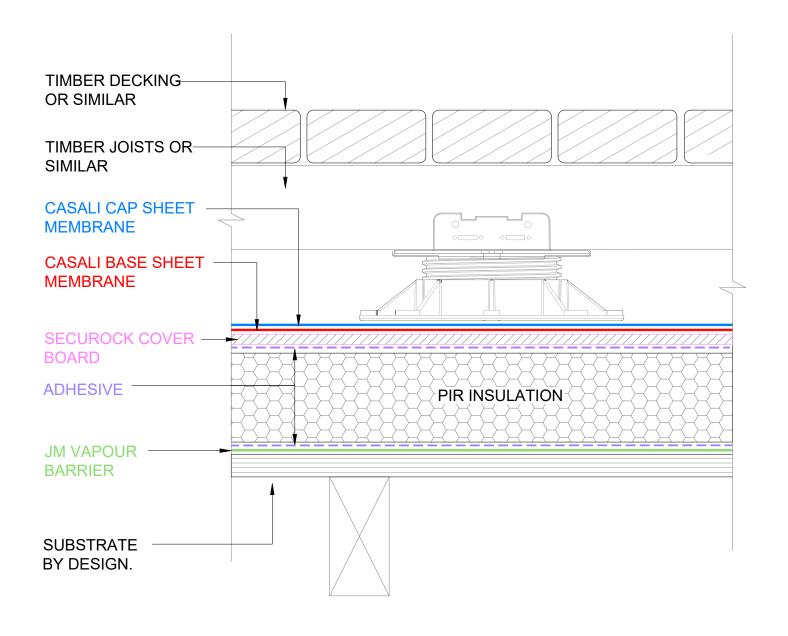

For Technical Advice Contact: Web: www.allco.co.nz Email: info@allco.co.nz Telephone: 09 448 1185 Facsimile: 09 448 1186

DRAWN BY: ALLCO

DATE: 04/2020

DRAWING REF: WR-004C

WARM ROOF - CASALI - FLOATING DECK SCALE: NTS

WARM ROOF - JM TPO - FLOATING DECK SCALE: NTS

The information and data contained herein are believed to be accurate and reliable. This information does not constitute a warranty and should be used in conjunction with the project specification document supplied by Allco Waterproofing Solutions Ltd Please contact Allco Waterproofing Solutions Ltd with any questions or deviations from this information. © Allco Waterproofing Solution Ltd

For Technical Advice Contact: Web: www.allco.co.nz Email: info@allco.co.nz Telephone: 09 448 1185 Facsimile: 09 448 1186

DRAWN BY: ALLCO

DATE: 04/2020

REV:

DRAWING REF: **WR-005** 

WARM ROOF - CASALI - FLOATING DECK SCALE: NTS METAL TRAY SUBSTRATE