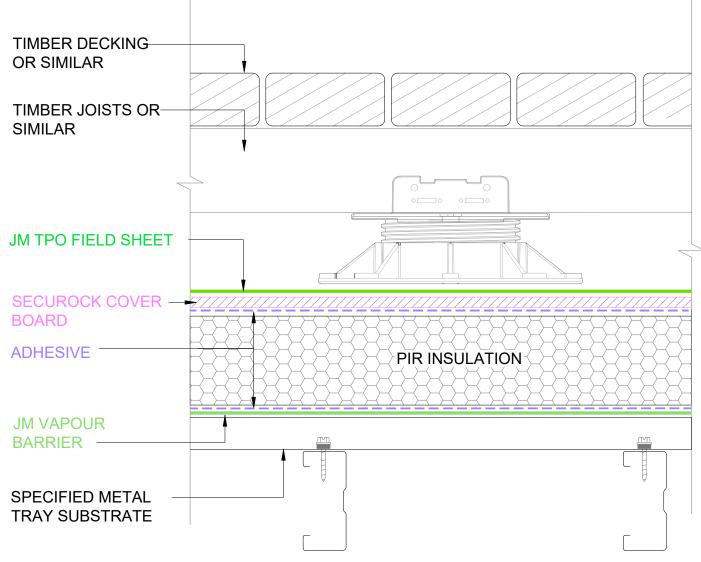

WARM ROOF - CASALI - UPSTAND / WALL CLADDING

SCALE: NTS METAL TRAY SUBSTRATE

WARM ROOF - JM TPO - UPSTAND / WALL CLADDING SCALE: NTS METAL TRAY SUBSTRATE

The information and data contained herein are believed to be accurate and reliable. This information does not constitute a warranty and should be used in conjunction with the project specification document supplied by Allco Waterproofing Solutions Ltd Please contact Allco Waterproofing Solutions Ltd with any questions or deviations from this information.

For Technical Advice Contact: Web: www.allco.co.nz Email: info@allco.co.nz Telephone: 09 448 1185 Facsimile: 09 448 1186

DRAWN BY: ALLCO

DATE: 04/2020

DRAWING REF: **WR-001A** 

REV:

This information does not constitute a warranty and should be used in conjunction with the project specification document supplied by Allco Waterproofing Solutions Ltd Please contact Allco Waterproofing Solutions Ltd with any questions or deviations from this information.