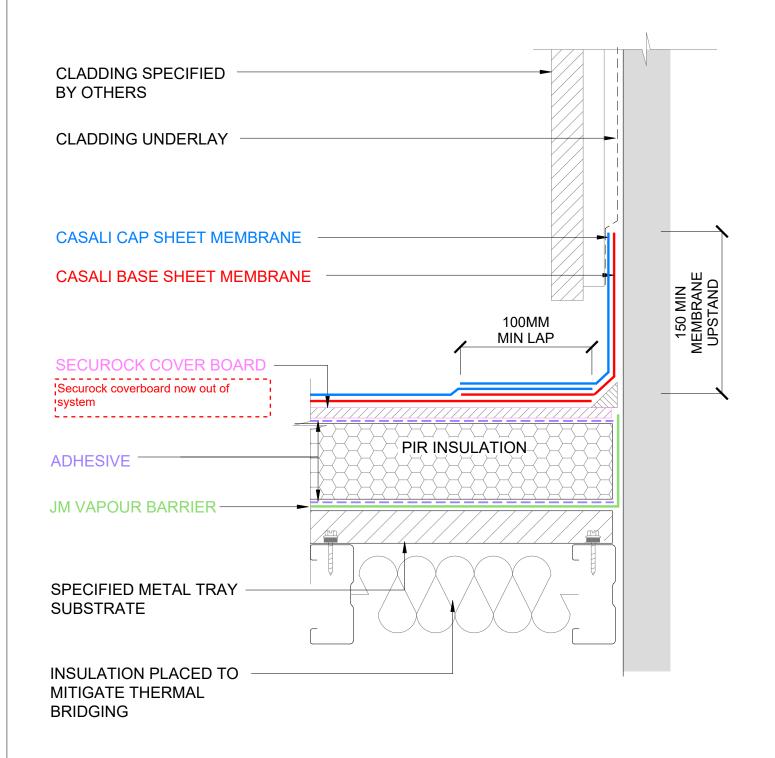

WARM ROOF - CASALI - UPSTAND / WALL CLADDING

SCALE: NTS METAL TRAY SUBSTRATE

WARM ROOF - JM TPO - UPSTAND / WALL CLADDING SCALE: NTS METAL TRAY SUBSTRATE

The information and data contained herein are believed to be accurate and reliable. This information does not constitute a warranty and should be used in conjunction with the project specification document supplied by Allco Waterproofing Solutions Ltd Please contact Allco Waterproofing Solutions Ltd with any questions or deviations from this information.

For Technical Advice Contact: Web: www.allco.co.nz Email: info@allco.co.nz Telephone: 09 448 1185 Facsimile: 09 448 1186

DRAWN BY: ALLCO

DATE: 04/2020

DRAWING REF: **WR-001A** 

REV:

This information does not constitute a warranty and should be used in conjunction with the project specification document supplied by Allco Waterproofing Solutions Ltd Please contact Allco Waterproofing Solutions Ltd with any questions or deviations from this information.